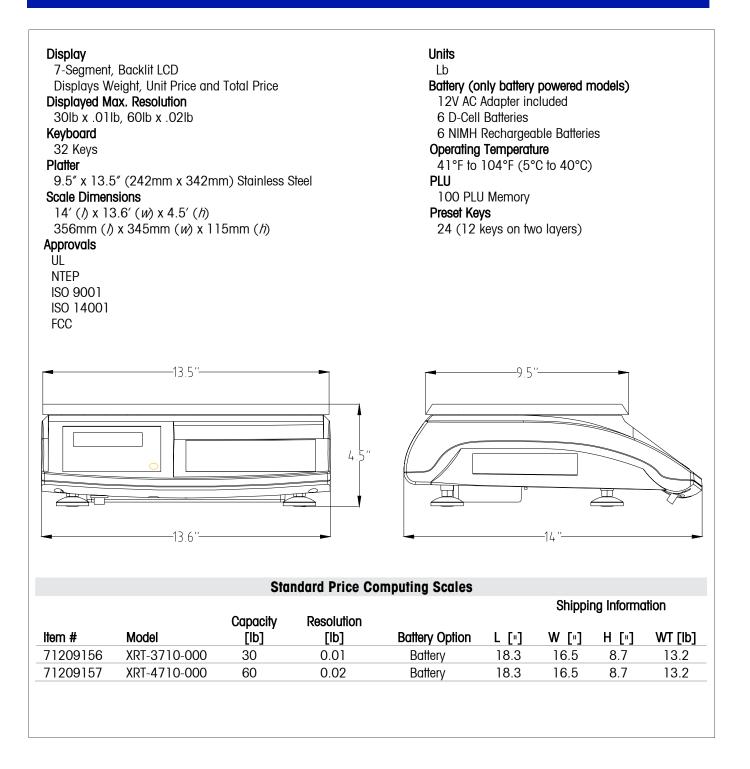

& cheese, delicatessens, confectionary, coffee & tea, portion control**, and many more!

The XRT is easy to install, easy to operate, easy to clean and requires minimum maintenance... everything you want in a retail price computing scale.

### **APPLICATIONS**

- Mobile Businesses
- Fruits & Vegetables
- Meats & Cheese
- Delicatessen
- Confectionary
- Coffee & Tea
- Portion Control

#### **STANDARD FEATURES & BENEFITS**

- Tare Function
- Zero Function
- 100 PLU Memory
- 24 Preset Keys (12 keys on two layers)
- Keypad with 32 Keys
- Prepack Mode
- Total Price Hold
- Fractional Pricing
- By-Count Pricing
- Sleep Mode
- Accumulation Mode
- Large, Easy to Read Digits on Display
- Stainless Steel Platter
- Easy to Use



# **STANDARD PRICE COMPUTING**

#### **SPECIFICATIONS & ITEM NUMBERS**