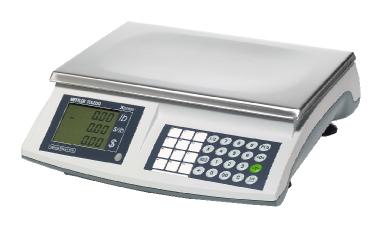

### STANDARD PRICE COMPUTING

DATA BRIEF

**X**press

Models XRT

(See chart on back of page for dimensions and ordering number.)

The attractive and low profile **METTLER TOLEDO Xpress XRT Standard Price Computing Scale** meets most weighing needs for the cost conscious retailer. The METTLER TOLEDO precision load cell gives **superior reliability** and **complete accuracy** with every use. Battery power makes the XRT highly versatile and portable. Application areas include **mobile businesses, fruits & vegetables, meats & cheese, delicatessens, confectionary, coffee & tea, portion control**, and many more!

#### **STANDARD FEATURES & BENEFITS**

- Tare Function
- Zero Function
- 100 PLU Memory
- 24 Preset Keys (12 keys on two layers)
- Keypad with 32 Keys
- Prepack Mode
- Total Price Hold
- Fractional Pricing
- By-Count Pricing
- Sleep Mode
- Accumulation Mode
- Large, Easy to Read Digits on Display
- Stainless Steel Platter
- Easy to Use