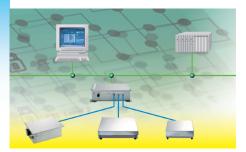

### Direct

Efficient data transfer to process control systems via PSU power supply module - without terminal. Up to three weighing platforms connectable to a single power supply module. Optional Profibus DP, DeviceNet or Ethernet communication via accessory modules.

## For use in automated processes in hazardous environments (Zone 1, 21; Class I, II, III, Div. 1) - connectable without terminal.

Based on a proven product line, tailored for fast filling and weighing, the METTLER TOLEDO WMH-Ex line offers a wide range of platform sizes and accessories from roller tracks to pit frames. Platform sizes and accessories are equal to Kx-line.

# General technical data

Max. preload\*

| Protection type according to ATEX 95: | II 2 G EEx ib IIC T4; II 2 D IP 66/67 T 55 °C                             |
|---------------------------------------|---------------------------------------------------------------------------|
| FM approval for:                      | Class I, II, III, Division 1, Groups A, B, C, D, E, F, G                  |
| Degree of protection:                 | IP 66/67                                                                  |
| Permissible temperature range:        | 0 to 40 °C for performance according to accuracy class II                 |
|                                       | -10 °C to 40 °C for performance according to accuracy class III           |
| Data transmission rate:               | Up to 19 update values per second                                         |
| Tare resp. zero setting range:        | From zero to maximum load                                                 |
| Power supply:                         | PSU/TBrick-Ex/RS, 100-240 V AC, max. 510 mA                               |
| Data interfaces:                      | RS232 via PSU                                                             |
|                                       | Profibus DP, DeviceNet and Ethernet with additional modules (accessories) |
|                                       |                                                                           |