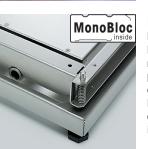

### Rugged

Proven METTLER TOLEDO MonoBloc technology and platform mechanism. All scales and loadplates available in same material as respective K-line platforms, IP66/67 protection, trouble-free cleaning. Overload protection built into platform mechanism.