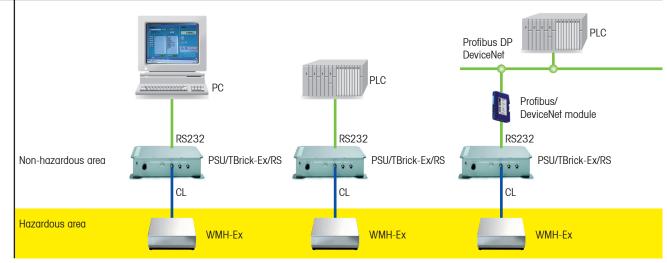

### Direct

Efficient data transfer to process control systems via PSU power supply module - without terminal. Up to three weighing platforms connectable to a single power supply module. Optional Profibus DP, DeviceNet or Ethernet communication via accessory modules.

## For use in automated processes in hazardous environments (Zone 1, 21; Class I, II, III, Div. 1) - connectable without terminal.

Based on a proven product line, tailored for fast filling and weighing, the METTLER TOLEDO WMH-Ex line offers a wide range of platform sizes and accessories from roller tracks to pit frames. Platform sizes and accessories are equal to Kx-line.

# General technical data

Max. preload\*

| Protection type according to ATEX 95: | II 2 G EEx ib IIC T4; II 2 D IP 66/67 T 55 °C                             |
|---------------------------------------|---------------------------------------------------------------------------|
| FM approval for:                      | Class I, II, III, Division 1, Groups A, B, C, D, E, F, G                  |
| Degree of protection:                 | IP 66/67                                                                  |
| Permissible temperature range:        | 0 to 40 °C for performance according to accuracy class II                 |
|                                       | -10 °C to 40 °C for performance according to accuracy class III           |
| Data transmission rate:               | Up to 19 update values per second                                         |
| Tare resp. zero setting range:        | From zero to maximum load                                                 |
| Power supply:                         | PSU/TBrick-Ex/RS, 100-240 V AC, max. 510 mA                               |
| Data interfaces:                      | RS232 via PSU                                                             |
|                                       | Profibus DP, DeviceNet and Ethernet with additional modules (accessories) |
|                                       |                                                                           |

## **Accessories**

- Longer connection cables WMH-Ex to PSU
- Various bench stands, roller tracks, approach ramps, pit frames
- Profibus module (Profibus DP), DeviceNet module, Ethernet module
- · Adjustment weights