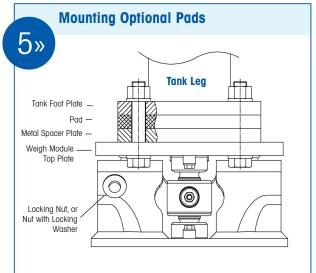

tuguese, Swedish, Danish, Norwegian, Polish, Czech, Hungarian, Russian, Turkish









**Download Installation Guide:** Installation Guide is available in: English, German, Spanish, French, Italian, Dutch, Portuguese, Swedish, Danish, Norwegian, Polish, Czech, Hungarian, Russian, Turkish

www.mt.com/ind-downloads-615powermount

#### **Before You Begin Plan Your Layout Position the Weigh Modules** <u>3</u>» **2**» Never extend or cut the load cell's EN Without Stabilizers With Stabilizers Block tank when in cable length. Always remove the (2) Tools You Need: raised position. load cell before welding. $(\mathbf{1})$ $(\mathbf{1})$ Lift tank 4 TANK ation Certificat OR - 📲 - OR 7 O DOCUMENTS! Ū. **-**Ψ OR -Position weigh modules under tank . **†** -fi-(2) -11legs according to your layout





# **METTLER TOLEDO**

6»

**Mounting Optional Stabilizer** 

1 or 2 stabilizers can be installed.

### SWC515-A PinMount<sup>™</sup> / SWC615-A PowerMount<sup>™</sup> Weigh Module » Installation



- Never cut the load cell's cable or extend its length.
- Avoid moisture and dust.
- Ensure voltage stability use a regulated power supply.
- Avoid overload and shock.
- Ensure good grounding.
- For hazardous area installations in Europe, refer to the enclosed instructions (30104376 / 175389R).



**Contact authorized METTLER TOLEDO service** technician to activate the weigh modules for startup and calibration.

## **Contact Information:** www.mt.com/contact

#### For patent rights see www.mt.com/patentmarking

© 2022 Mettler Toldedo GmbH, Switzerland 04/2022 | 30577567





Download Installat