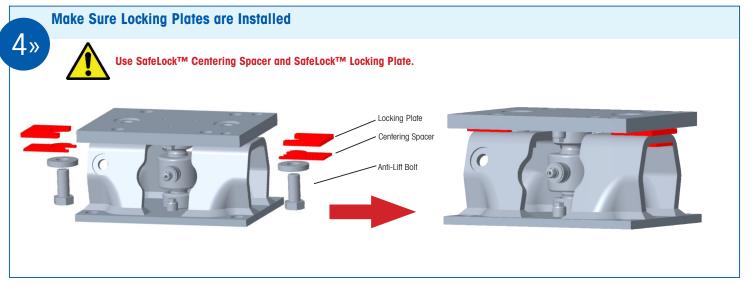

ortuguese, Swedish, Danish, Norwegian, Polish, Czech, Hungarian, Russian, Turkish









**Download Installation Guide:** Installation Guide is available in: English, German, Spanish, French, Italian, Dutch, Portuguese, Swedish, Danish, Norwegian, Polish, Czech, Hungarian, Russian, Turkish

www.mt.com/ind-downloads-615powermount

#### **Before You Begin Plan Your Layout Position the Weigh Modules** <u>3</u>» **2**» Never extend or cut the load cell's EN Without Stabilizers With Stabilizers Block tank when in cable length. Always remove the (2) Tools You Need: raised position. load cell before welding. $(\mathbf{1})$ $(\mathbf{1})$ Lift tank 4 TANK ation Certificat OR - 📲 - OR 7 O DOCUMENTS! Ū. **-**Ψ OR -Position weigh modules under tank . **†** -fi-(2) -11legs according to your layout





# **METTLER TOLEDO**

6»

**Mounting Optional Stabilizer** 

1 or 2 stabilizers can be installed.

### SWC515-A PinMount<sup>™</sup> / SWC615-A PowerMount<sup>™</sup> Weigh Module » Installation



- Never cut the load cell's cable or extend its length.
- Avoid moisture and dust.
- Ensure voltage stability use a regulated power supply.
- Avoid overload and shock.
- Ensure good grounding.
- For hazardous area installations in Europe, refer to the enclosed instructions (30104376 / 175389R).



**Contact authorized METTLER TOLEDO service** technician to activate the weigh modules for startup and calibration.

## **Contact Information:** www.mt.com/contact

#### For patent rights see www.mt.com/patentmarking

© 2022 Mettler Toldedo GmbH, Switzerland 04/2022 | 30577567





Download Install