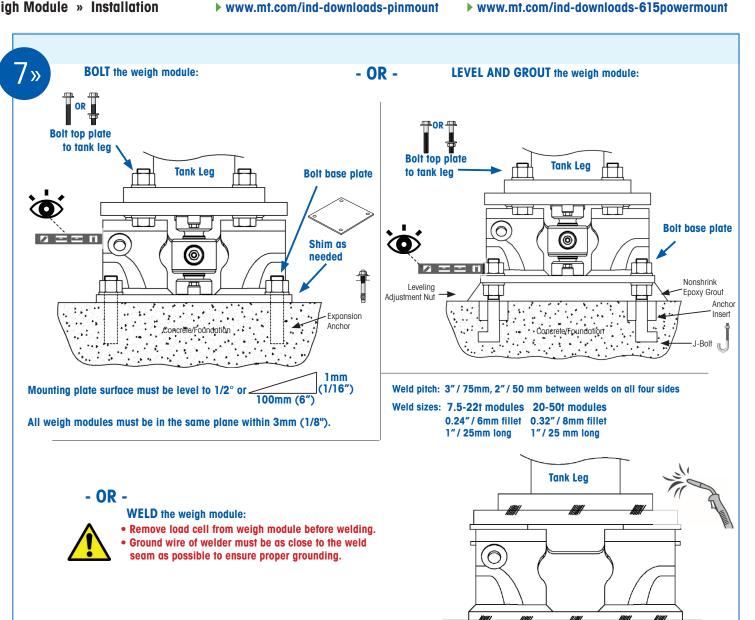

#### **Before You Begin Plan Your Layout Position the Weigh Modules** <u>3</u>» **2**» Never extend or cut the load cell's EN Without Stabilizers With Stabilizers Block tank when in cable length. Always remove the (2) Tools You Need: raised position. load cell before welding. $(\mathbf{1})$ $(\mathbf{1})$ Lift tank 4 TANK ation Certificat OR - 📲 - OR 7 O DOCUMENTS! Ū. **-**Ψ OR -Position weigh modules under tank . **†** -fi-(2) -11legs according to your layout