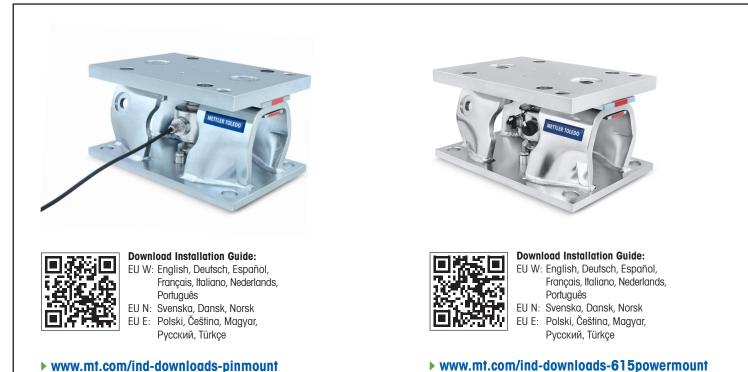

## SWC515-A PinMount<sup>™</sup> / SWC615-A PowerMount<sup>™</sup>

**Download Installation Guide:** Installation Guide is available in: English, German, Spanish, French, Italian, Dutch, Portuguese, Swedish, Danish, Norwegian, Polish, Czech, Hungarian, Russian, Turkish

www.mt.com/ind-downloads-615powermount