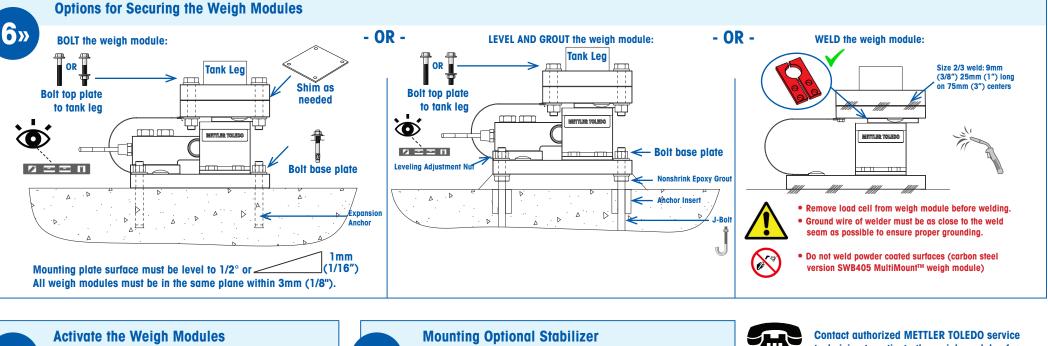

### SWB405 MultiMount<sup>™</sup> Weigh Module » Installation

**Download Installation Guide:** 

www.mt.com/ind-downloads-swb405

**7**»

Please make sure the SafeLock<sup>™</sup> plates are removed in order to activate the weigh module.

1 optional stabilizer can be installed.

Please mount the stabilizer according to <SWB405 MultiMount<sup>™</sup> Stabilizer Installation Manual>

technician to activate the weigh modules for startup and calibration.