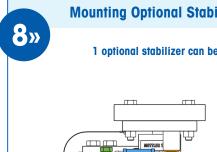

1 optional stabilizer can be installed.

Please mount the stabilizer according to <SWB405 MultiMount<sup>™</sup> Stabilizer Installation Manual>

technician to activate the weigh modules for startup and calibration.