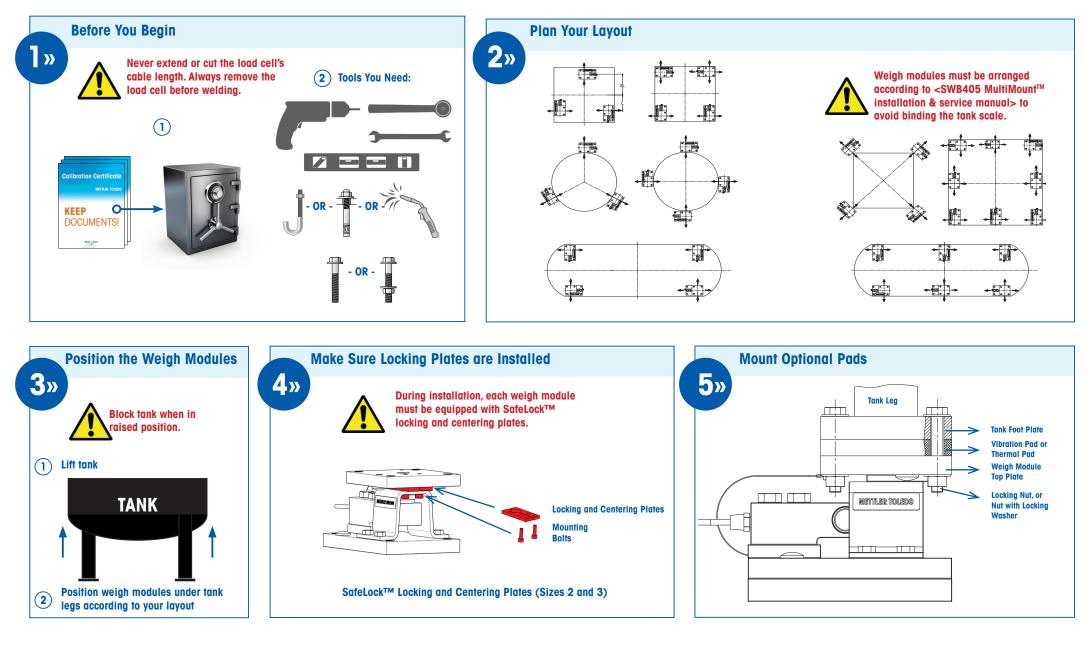

# **METTLER TOLEDO**

## SWB405 MultiMount<sup>™</sup> Weigh Module » Installation





#### www.mt.com/ind-downloads-swb405



# **METTLER TOLEDO**

### SWB405 MultiMount<sup>™</sup> Weigh Module » Installation



**Download Installation Guide:** 

www.mt.com/ind-downloads-swb405



**7**»

Please make sure the SafeLock<sup>™</sup> plates are removed in order to activate the weigh module.





1 optional stabilizer can be installed.



Please mount the stabilizer according to <SWB405 MultiMount<sup>™</sup> Stabilizer Installation Manual>



technician to activate the weigh modules for startup and calibration.

Installation Tips and Precautions:

- Never cut the load cell's cable or extend its length.
- Avoid moisture and dust.
- Ensure voltage stability use a regulated power supply.
- Avoid overload and shock.
- Ensure good grounding.
- For hazardous area installations in Europe, refer to enclosed instructions (