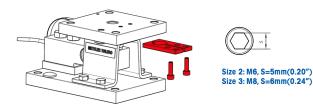

### SWB405 MultiMount<sup>™</sup> Weigh Module » Installation

**Download Installation Guide:** 

www.mt.com/ind-downloads-swb405

**7**»

Please make sure the SafeLock<sup>™</sup> plates are removed in order to activate the weigh module.