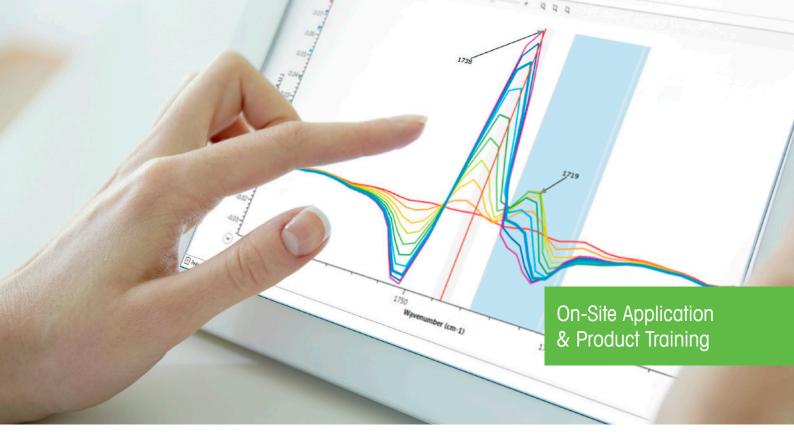

## ReactIR<sup>™</sup> Data Analysis Training Advanced User Training

A combination of hands-on and classroom based training will focus on This the use of advanced analysis features to convert data into information for a better understanding of chemical reactions.

## **Topics Include**

- Review of Common Data
  Treatments
- Introduction to Advanced Data
  Treatments
- Integrating Offline Analytic Data
- Advanced Find Trends Functionality

- Creating Spectra Sets
- Creating Trend Sets
- Integrating Data from iControl<sup>™</sup>, iC IR<sup>™</sup>, iC FBRM<sup>™</sup>, and iC PVM<sup>™</sup>