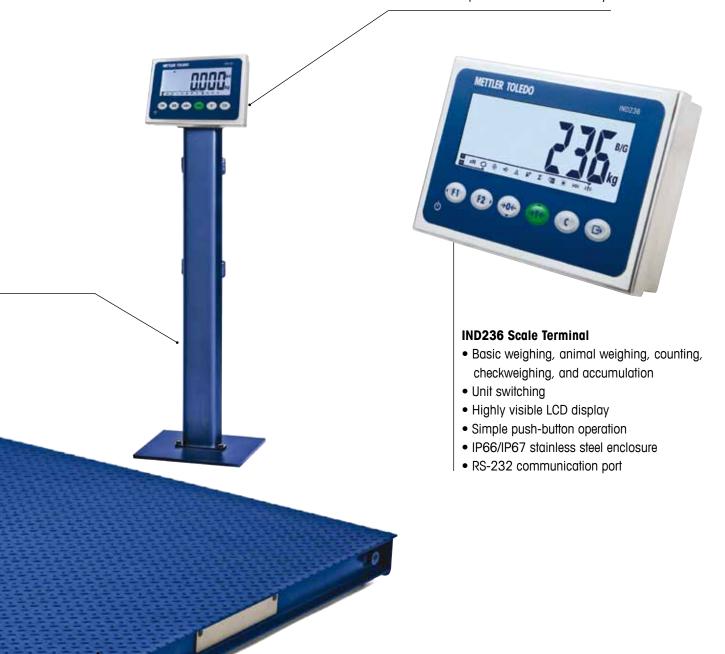

# **IND236 Weighing Terminal**

| Display               | Seven-digit LCD with white backlight                                                                                                                                                                    |
|-----------------------|---------------------------------------------------------------------------------------------------------------------------------------------------------------------------------------------------------|
| Height of Digits      | 40 mm                                                                                                                                                                                                   |
| Enclosure             | Stainless steel                                                                                                                                                                                         |
| Ingress Protection    | IP66/IP67                                                                                                                                                                                               |
| Power Supply          | 85 ~ 264 VAC, 50 ~ 60 Hz                                                                                                                                                                                |
| Communication Port    | RS-232                                                                                                                                                                                                  |
| Standard Applications | Basic weighing, X10 expanded mode, date and time, animal weighing, counting with average-piece-weight (APW) enhancement, over/ under checkweighing with 10 stored targets, accumulation, remote display |

#### **Versatile Accessories**

Equip your scale with an optional instrument column for easy access to the terminal and optional ramps to simplify loading.