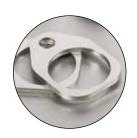

## **Leveling Feet**

Adjustable feet with swivel bases make it easy to level the scale on uneven floors.