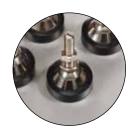

## **Leveling Feet**

Adjustable feet with swivel bases make it easy to level the scale on uneven floors.