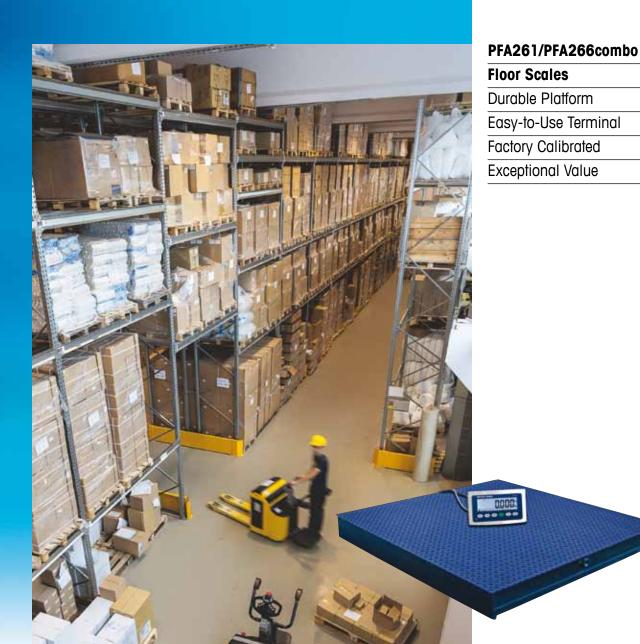

# **Floor Scales**

PFA261combo and PFA266combo floor scales are complete weighing solutions that combine a basic scale platform and terminal. Precalibrated at the factory, these scales are ready to use right out of the box. Start weighing immediately without the expense or delay of calibrating a scale on site. PFA261 scale platforms are ideal for loading docks and general-manufacturing facilities. PFA266 scale platforms are constructed of stainless steel for use in facilities that require light washdown. Both deliver exceptional value for basic weighing applications.

# **Factory Calibrated**

The floor scale includes a basic terminal that is precalibrated at the factory.

Safe and Durable Platforms

Scale platforms are made of painted carbon steel (PFA261) or type 304 stainless steel (PFA266). Both feature a tread-plate surface that provides safe footing for workers.

#### **PFA261 Scale Platform**

Painted carbon steel with tread-plate surface

| Sizes                  | 36x36, 48x48, 60x60 inches<br>(914x914, 1219x1219, 1524x1524 mm)               |
|------------------------|--------------------------------------------------------------------------------|
| Capacities             | 1000 lb / 600 kg, 2500 lb / 1500 kg,<br>5000 lb / 3000 kg, 10,000 lb / 6000 kg |
| Platform Height        | 4½ inches (114 mm)                                                             |
| Metrological Approvals | NTEP (capacities: 2500 and 5000 lb)                                            |

#### **PFA266 Scale Platform**

Type 304 stainless steel with tread-plate surface

| Sizes                  | 36x36, 48x48, 60x60 inches<br>(914x914, 1219x1219, 1524x1524 mm) |
|------------------------|------------------------------------------------------------------|
| Capacities             | 1000 lb / 600 kg, 2500 lb / 1500 kg,<br>5000 lb / 3000 kg        |
| Platform Height        | 4½ inches (114 mm)                                               |
| Metrological Approvals | NTEP (capacities: 2500 and 5000 lb)                              |

# **IND236 Weighing Terminal**

| Display               | Seven-digit LCD with white backlight                                                                                                                                                                    |
|-----------------------|---------------------------------------------------------------------------------------------------------------------------------------------------------------------------------------------------------|
| Height of Digits      | 40 mm                                                                                                                                                                                                   |
| Enclosure             | Stainless steel                                                                                                                                                                                         |
| Ingress Protection    | IP66/IP67                                                                                                                                                                                               |
| Power Supply          | 85 ~ 264 VAC, 50 ~ 60 Hz                                                                                                                                                                                |
| Communication Port    | RS-232                                                                                                                                                                                                  |
| Standard Applications | Basic weighing, X10 expanded mode, date and time, animal weighing, counting with average-piece-weight (APW) enhancement, over/ under checkweighing with 10 stored targets, accumulation, remote display |