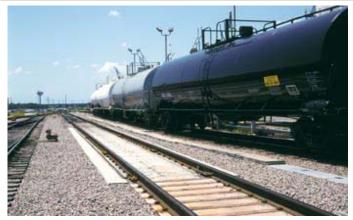

Model 7260 is designed to meet all rail car weighing applications. It is available in two versions, one for weighing individual rail cars that are stopped on the scale and one for weighing rail cars that are coupled together and in motion across the scale. The weighbridge is designed in accordance with the AAR Scale Handbook and Cooper E-80 load criteria.