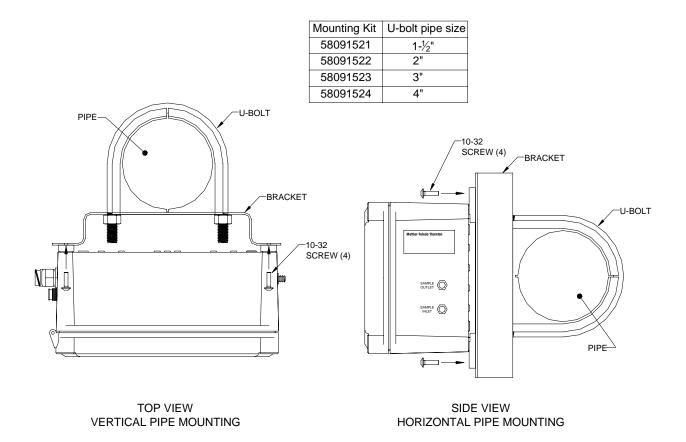

## INSTALLATION INSTRUCTIONS for 5000TOC Sensor Pipe Mounting Kits

The 5000TOC Sensor can be mounted on either vertical or horizontal pipe. These kits consist of a mounting bracket, (4) mounting screws and (2) U-bolts with nuts of the size listed in the table. Referring to the illustration below, locate the U-bolts on the pipe, line up the bracket to the appropriate U-bolt size slots, install the nuts and tighten. Do not over tighten and deform the bracket. Mount the 5000TOC Sensor to the bracket with (4) #10-32 screws included with the kit.