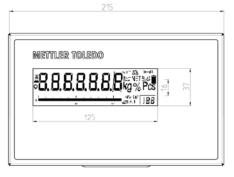

| Display                                                              |                       |      |  |  |
|----------------------------------------------------------------------|-----------------------|------|--|--|
| 7-digits 7-segment LC-Display (also available with backlit ADI419-B) |                       |      |  |  |
| Character height                                                     |                       | 21mm |  |  |
| Connection to scale / weighing indicator                             |                       |      |  |  |
| Connection and power supply via RS232 interface                      |                       |      |  |  |
| Cable length:                                                        | 3m                    |      |  |  |
| Mode:                                                                | 2 <sup>nd</sup> displ | lay  |  |  |
| Baud Rate:                                                           | 9600                  |      |  |  |
| Parity:                                                              | 8 none                |      |  |  |
| Handshake:                                                           | XonXoff               | f    |  |  |

## ADI419 Dimensions (in mm)

| Accessories                                 |          |
|---------------------------------------------|----------|
| Stand, height 330mm for PBA430 platform     | 22013456 |
| Stand, height 660mm for PBA430 platform     | 22013457 |
| Stand, height 330mm for PBA330 platform     | 22011469 |
| Stand, height 660mm for PBA330 platform     | 22011470 |
| Floor stand, height 1065mm, painted         | 22012637 |
| Floor stand, height 1065mm, stainless steel | 22011981 |