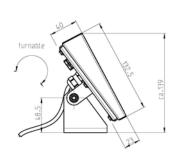

## ADI419 Dimensions (in mm)

| Accessories                                 |          |
|---------------------------------------------|----------|
| Stand, height 330mm for PBA430 platform     | 22013456 |
| Stand, height 660mm for PBA430 platform     | 22013457 |
| Stand, height 330mm for PBA330 platform     | 22011469 |
| Stand, height 660mm for PBA330 platform     | 22011470 |
| Floor stand, height 1065mm, painted         | 22012637 |
| Floor stand, height 1065mm, stainless steel | 22011981 |