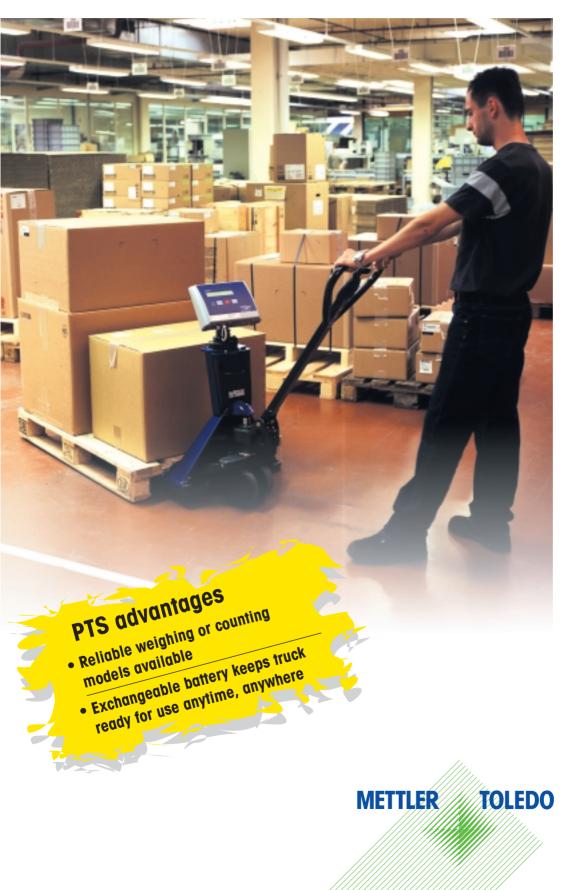

# So easy – just lift the load, read its weight, and move it!

Speed up your warehouse and shipping processes with the METTLER TOLEDO PTS mobile pallet truck scale.

In just one operation you lift the load, read its weight, and move it to its destination. Ruggedly built to take the knocks of industrial use, the PTS pallet truck scale delivers reliable weighing or counting results wherever it's used.

### Options

- Certified version
- Exchangeable rechargeable battery
- Built-in printer
- Hand- or foot-operated brake
- Rapid-action lift
- Stainless steel fork shoes
- Fork length 950 mm or 1400 mm
- Width across forks 690 mm
- Nylon or polyurethane wheels