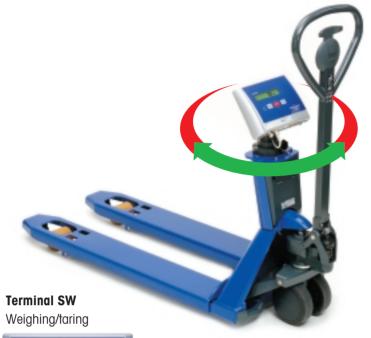

# PTS mobile pallet truck scale with 360° swiveling display – SW, BC, or FC.

Terminal BC Weighing/taring/counting