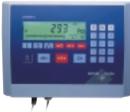

# So easy – just lift the load, read its weight, and move it!



Speed up your warehouse and shipping processes with the METTLER TOLEDO PTS mobile pallet truck scale.

In just one operation you lift the load, read its weight, and move it to its destination. Ruggedly built to take the knocks of industrial use, the PTS pallet truck scale delivers reliable weighing or counting results wherever it's used.

# PTS mobile pallet truck scale with 360° swiveling display – SW, BC, or FC.





Terminal BC Weighing/taring/counting



## Terminal FC

Weighing/taring/easy counting/ identification/tare preset





### **PTS Pallet Truck Scale**

1500 kg version: dual range 0-600 kg in 0.2 kg 600-1500 kg in 0.5 kg 2200 kg version: dual range 0-1000 kg in 0.5 kg 1000-2200 kg in 1 kg Liffing capacity: up to 2200 kg

#### **Power supply**

- Powered by easy-to-change, plug-in 12 VDC/1.2 Ah battery module
- Battery gives up to 8 hours service before recharging
- Battery charging status is shown in weighing terminal display
- Includes 230 VAC/12 VDC battery charger

### Options

- Certified version
- Exchangeable rechargeable battery
- Built-in printer
- Hand- or foot-operated brake
- Rapid-action lift
- Stainless steel fork shoes
- Fork length 950 mm or 1400 mm
- Width across forks 690 mm
- Nylon or polyurethane wheels

#### Dimensions

A = fork length 1150 mm B = fork width170 mm 535 mm (+/- 5 mm) E