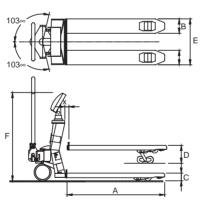

#### Dimensions

A = fork length 1150 mm B = fork width170 mm 535 mm (+/- 5 mm) E = width across forks 85 mm (+/- 2 mm) C = under-pallet height D = maximum height 205 mm F = top edge of display950 mm Tires steering wheels Rubber Tires load wheels Polyurethane