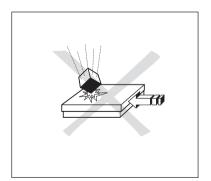

d wrench supplied and then replace the weighing pan.

22002057

# 5. Operating limits

- Although the weighing platforms have an extremely rugged construction, the load limits shown in the following tables should not be exceeded.
- Depending on the type of loading, the maximum safe static load, i.e. maximum admissible loading is:



|       | maximum static load |           |          |  |
|-------|---------------------|-----------|----------|--|
| Scale | 1 central           | 2 lateral | 3 corner |  |
| DNA   | 40kg                | 30kg      | 15kg     |  |
| DNBB  | 100kg               | 70kg      | 35kg     |  |
| DNB   | 200kg               | 140kg     | 75kg     |  |
| DNBC  | 400kg               | 300kg     | 150kg    |  |
| DNCC  | 700kg               | 400kg     | 200kg    |  |



Falling loads, shocks and lateral impacts must be avoided.

3

## 6. Cleaning the weighing platform

Maintenance of the weighing platform is restricted to regular cleaning. The procedure depends on not only the type of surface, but also the ambient conditions prevailing at the location. **Painted version** 



Wipe with a damp cloth, usual household cleaning agents.

### Cleaning agents

Use disinfectants and cleaning agents only in accordance with the producer's instructions.

### Stainless steel version

- Water jet.
- Usual household cleaning agents.

### Cleaning in corrosive surroundings

- It is essential to remove corrosioninitiating substances at regular intervals.
- Use disinfectants and cleaning agents only in accordance with the producer's instructions and stipulations.
- Wate