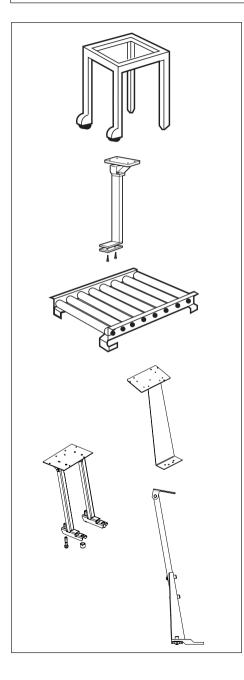

### 7. Accessories

| Bench Stand               | Order No. |
|---------------------------|-----------|
| rigid frame construction, |           |
| two feet with casters,    |           |
| height 560mm,             |           |
| black, plastic-coated     |           |
| DNB (400 x 500 mm)        | 00503631  |
| DNCC (600 x 800 mm)       | 00504853  |
| stainless steel           |           |
| DNB (400 x 500            | 00503632  |
| DNCC (600 x 800 mm)       | 00504854  |

Pillar support
for mounting the terminals
on bench stand,
black, platic-coated,
stainless steel
00504127

 Roller track

 8/9 steel-clad rollers,

 lengthwise motion,
 100

 no fitting needed,
 100

 rust protection (dry environment)
 100

 DNB (400 x 500 mm)
 100

 00504852
 100

 100
 100

 100
 100

 100
 100

 100
 100

 100
 100

 100
 100

Scale stand for mounting the ID-terminals on stainless steel weighing platform, max. platform size 500x650 mm; height scale stand 600-800 mm stainless steel

5