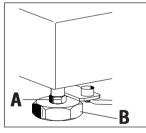

# 4. Leveling the scale

On installation and every location change the platform must be leveled.

### stainless steel version

- Lift off the weighing pan. Loosen the lock nuts ("A").
- Turn the adjustable feet ("B") until the scale is level, or the air bubble is located in the center of the level.

• Tighten the lock nuts of all leveling feet using the open-end wrench supplied and then replace the weighing pan.