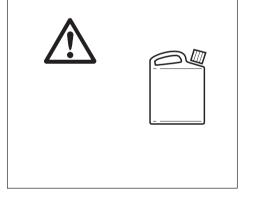

### Cleaning agents

Use disinfectants and cleaning agents only in accordance with the producer's instructions.

### Cleaning in corrosive surroundings

- It is essential to remove corrosioninitiating substances at regular intervals.
- Use disinfectants and cleaning agents only in accordance with the producer's instructions and stipulations.
- Water jet up to 60 °C.
- Possibly after-treatment with OKS 371 universal oil.