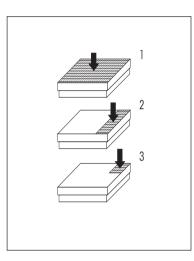

# 4. Leveling the scale

On installation and every location change the platform must be leveled.