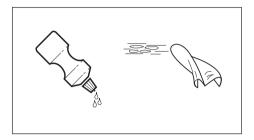

## 6. Cleaning the weighing platform

Maintenance of the weighing platform is restricted to regular cleaning. The procedure depends on not only the type of surface, but also the ambient conditions prevailing at the location. **Painted version** 

Wipe with a damp cloth, usual household cleaning agents.

### Stainless steel version

- Water jet.
- Usual household cleaning agents.