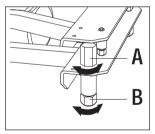

# 4. Leveling the scale

On installation and every location change the platform must be leveled.

### stainless steel version

- Lift off the weighing pan. Loosen the lock nuts ("A").
- Turn the adjustable feet ("B") until the scale is level, or the air bubble is located in the center of the level.

• Tighten the lock nuts of all leveling feet using the open-end wrench supplied and then replace the weighing pan.