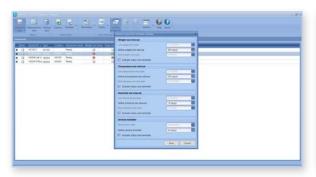

#### **Central Instrument Management**

Make sure your instrument is always up to date and ready to provide accurate moisture results. Monitor instrument status and schedule routine testing and service.

Download your 45-day free trial version at:

Schedule Instrument Routine Testing

Monitor Test and Service Status

Instrument Overview

Visualization of Drying Curve