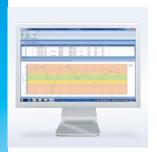

#### **Efficient Result Handling**

Review results, filter by date, instrument, user or sample. Visualize results in charts and perform statistics for efficient result analysis.

Download your 45-day free trial version at:

Schedule Instrument Routine Testing

Monitor Test and Service Status

Instrument Overview

Visualization of Drying Curve