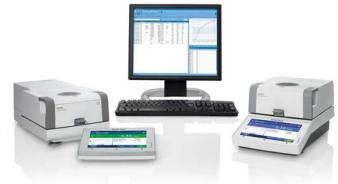

Connect your moisture analyzers to EasyDirect Moisture PC Software and improve the management and handling of your data. Installation and setup are simple and fast, and operation is intuitive.

Improve the efficiency of your moisture determination workflows: collect moisture data automatically, create reports, visualize results in control charts, perform statistics and manage your instruments centrally.

#### **Collect Data Automatically**

Collect moisture data from up to five instruments. Minimize manual transcription errors, save time and store data securely thanks to electronic data handling based on a SQL database.