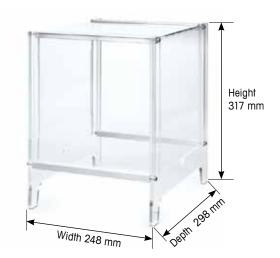

### **Technical Information**

| Technical Data             |                           |  |
|----------------------------|---------------------------|--|
| Draft shield weight        | 3.2 kg                    |  |
| Outer dimensions (DxWXH)   | 298 x 248 x 317 mm        |  |
| Panel dimensions           | 230 x 230 mm              |  |
| Panel storage              | at the back for 2 panels  |  |
| Glass panel (spare part)   | Order No. 12121027        |  |
| Number of panels delivered | 5                         |  |
| Makasial                   | Frame – Aluminum and PMMA |  |