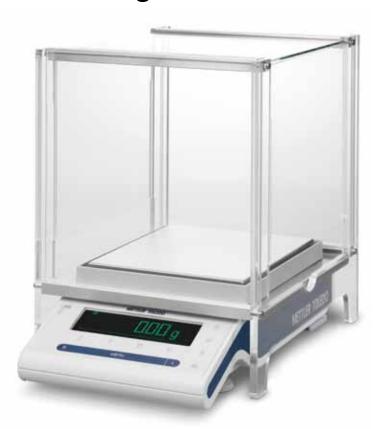

#### **Air Flow Protection**

The draff shield reliably protects the balance against air conditioning and air turbulences for quicker weighing results and higher accuracy.

#### **All Purpose Use**

The draft shield mounts easily on the balance, with all panels removable for flexible access to the weighing chamber.

# Increase Speed and Performance of Your Precision Balance

In environments where there is turbulence from air conditioning or people passing by, an easily fitted draft shield will noticeably increase the accuracy, repeatability and decrease the settling time of your balance. The five glass panels are identically sized and individually removable for front, top or side access to the weighing chamber. Up to two unused panels store away in the draft shield frame.