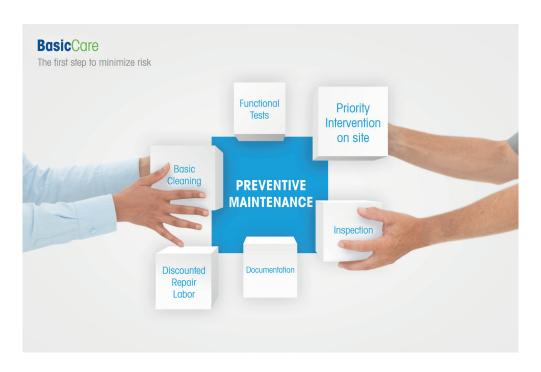

# **Basic Care**

# The first step to minimize risks

With our Basic Care package, you ensure continuous productivity and reduce the risk of equipment downtime. Profit from discounted, priority intervention in the event of a needed repair.

Our Basic Care package is your entry-level solution for preventive maintenance, ensuring the basic uptime of your equipment with a periodic, pre-planned intervention. Cleaning and testing procedures identify possible deterioration of your equipment long before it fails. Avoiding the impact of wear and tear also helps you to maximize the lifetime of your equipment.

And in case a repair is needed, you benefit from discounted labor pricing.

Get the following benefits with Basic Care:

# Inspection of your equipment

Avoid unexpected and costly downtime and repairs with periodic cleaning and inspection of all mechanical and electronic components.

#### **Equipment operational testing**

Efficient testing is performed to identify and diagnose equipment problems and to confirm that maintenance measures have been effective.

### **Preferred service intervention**

You won't have to wait for the next available service time slot because you receive priority assistance.

#### Discounted repair labor

In case of a break-down of your equipment, you will profit from reduced pricing on repair labor.

The Basic Care Package provides you with following maintenance coverage:

| Coverage            |                                                                                                                    | Basic Care |
|---------------------|--------------------------------------------------------------------------------------------------------------------|------------|
| Maintenance         | Check the power cable and the power supply for damage                                                              | •          |
|                     | Check proper function of the power switching circuits                                                              |            |
|                     | Inspect the housing and gaskets for damage, moisture ingress, chemical contamination, cracks and scratches, etc.   |            |
|                     | Confirm that connectors and interfaces are tight and undamaged and inspect for signs of corrosion or oxidation     | •          |
|                     | Inspect the display, keypad or touchscreen for any damage or missing pixels; check functionality of user interface | •          |
|                     | Inspect any protective cover, if appliable                                                                         | •          |
|                     | Perform external and internal cleaning                                                                             | •          |
|                     | Perform operational testing to guarantee correct basic functionality                                               | •          |
|                     | Recommend replacement of any components that are in poor condition, excessively worn or malfunctioning             |            |
| Additional benefits | In case of break-down, receive reduced pricing on repair labor                                                     | •          |
|                     | Scheduling priority for faster technician intervention                                                             | •          |
| Options             | Calibration and Certificates – selected according to your specific industry and regulatory requirements            |            |