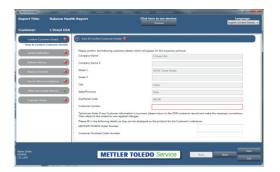

METTLER TOLEDO preventive maintenance services ensure that your equipment is always operating at peak performance. Our standardized programs provide you with traceable results and documentation. We record all inspection details for you correctly and uniformly, at all times — independent of technician or location.

## **Automated performance tools**

No hassle. No errors. No missing documentation. With our automated reporting system, you are assured of readily available digital documentation and storage.

**METTLER TOLEDO** Service