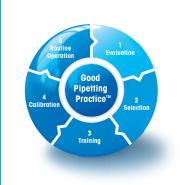

### Good Pipetting Practice™

Free assessment tools and onsite training to build your team's pipetting skills.

### **Good Pipetting Practice**

### Better Results through Better Understanding

The performance of any instrument is improved in the hands of a skilled operator. Through  $\mathsf{GPP}^{\mathsf{TM}}$ , labs can reduce errors and improve the reliability and repeatability of their results. The key: better understanding the factors that affect experiments and learning application-specific techniques.

You can improve data quality with Good Pipetting Practice<sup>™</sup> – METTLER TOLEDO's comprehensive, systematic approach to maximizing pipetting accuracy and repeatability.

See how much GPP has to offer at www.mt.com/gpp