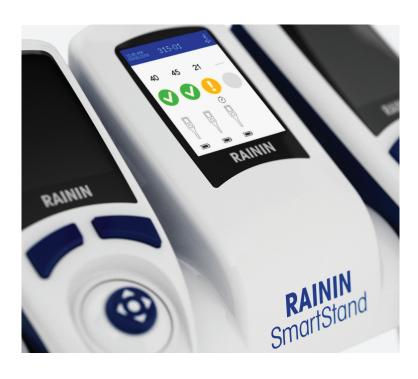

### **Simplify Pipette Management**

## With PipetteX, You're in Control

With PipetteX™ and SmartStand, you have a powerful pipette tracking and calibration management system. Using the RFID chip embedded in every Rainin XLS-brand pipette, PipetteX tracks every pipette's usage, location and service data automatically.

### Rainin XLS+™ Pipettes

Place any Rainin XLS/XLS+ pipette on a SmartStand to instantly see the pipette's calibration status and service details right at the bench.

### **Multiple SmartStands**

Connect SmartStand to PipetteX via Bluetooth or USB drive to automatically transfer serial numbers, service and other data to the PipetteX database.

### **PipetteX**

Maintain a complete history of your entire pipette inventory, making it easy to track status, location, calibration and service schedule for any pipette.

# Place a pipette on SmartStand and instantly know:

- Compliance status
- Service data
- ID numbers
- Battery level (E4 XLS)

Simplify your pipette management! www.mt.com/PipetteX