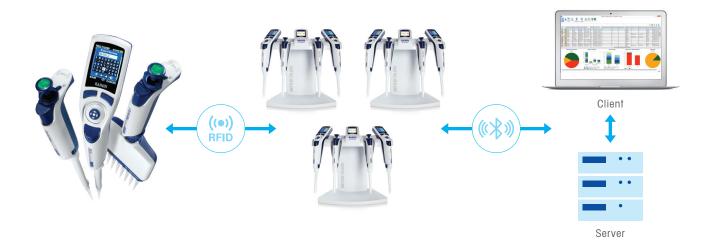

## With PipetteX, You're in Control

With PipetteX™ and SmartStand, you have a powerful pipette tracking and calibration management system. Using the RFID chip embedded in every Rainin XLS-brand pipette, PipetteX tracks every pipette's usage, location and service data automatically.

### Rainin XLS+™ Pipettes

Place any Rainin XLS/XLS+ pipette on a SmartStand to instantly see the pipette's calibration status and service details right at the bench.

### **Multiple SmartStands**

Connect SmartStand to PipetteX via Bluetooth or USB drive to automatically transfer serial numbers, service and other data to the PipetteX database.

# Place a pipette on SmartStand and instantly know:

- Compliance status
- Service data
- ID numbers
- Battery level (E4 XLS)

Simplify your pipette management! www.mt.com/PipetteX