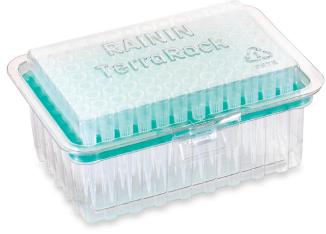

### TerraRack™ - it's eco-logical!

TerraRack is made from PET, which is super strong, yet lightweight and the easiest of all plastics to recycle. An average pipette user who switches to TerraRack saves the equivalent of > 600 PET bottles (50 cl) each year — and used TerraRacks are likely be recycled into water bottles!

Save >600 bottles per year!

- Individually wrapped
- > 50% less weight
- > 50% less waste
- 100% Recyclable