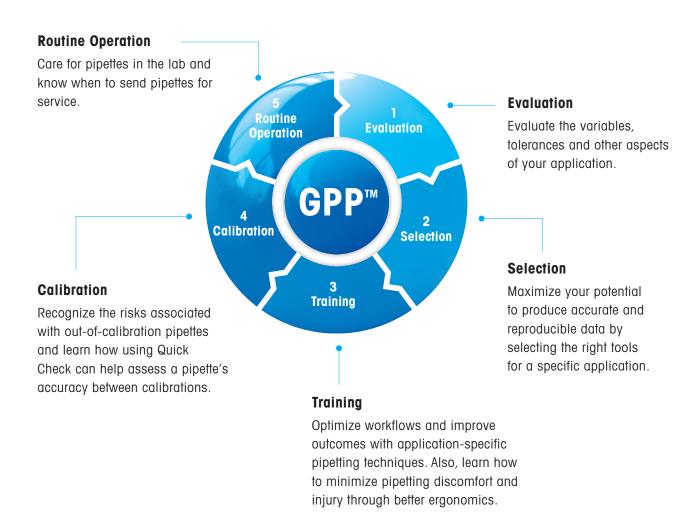

### **Good Pipetting Practice**

### Better Results through Better Understanding

The performance of any instrument is improved in the hands of a skilled operator. Through  $\mathsf{GPP}^{\mathsf{TM}}$ , labs can reduce errors and improve the reliability and repeatability of their results. The key: better understanding the factors that affect experiments and learning application-specific techniques.

You can improve data quality with Good Pipetting Practice<sup>™</sup> – METTLER TOLEDO's comprehensive, systematic approach to maximizing pipetting accuracy and repeatability.

See how much GPP has to offer at www.mt.com/gpp