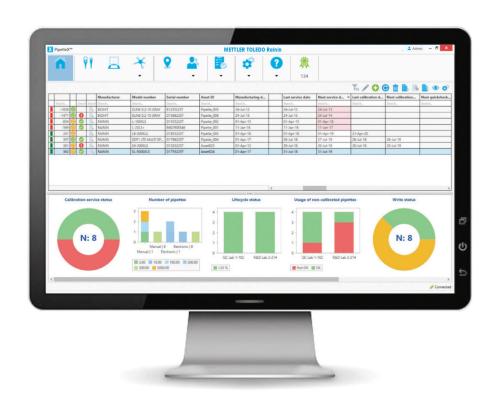

### **Simplify Pipette Management**

## With PipetteX, You're in Control

With PipetteX™ and SmartStand, you have a powerful pipette tracking and calibration management system. Using the RFID chip embedded in every Rainin XLS-brand pipette, PipetteX tracks every pipette's usage, location and service data automatically.

### Manage

Whether you manage 100, 1,000, 5,000 pipettes or more, PipetteX automates, organizes and delivers the information you need.

### **PipetteX**

Maintain a complete history of your entire pipette inventory, making it easy to track status, location, calibration and service schedule for any pipette.