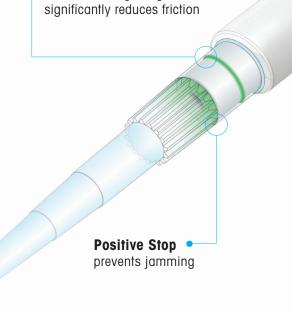

### Tips

The Rainin LiteTouch  $^{\text{\tiny M}}$  System dramatically reduces the amount of force required to load and eject tips.

### LTS – Innovation in Action!

- Less force
- Less fatigue
- Better results

Rainin was the first manufacturer to reshape pipette bodies, add thumb hooks and redesign its plungers to make the instruments more ergonomic. But our most dramatic contribution to liquid handling ergonomics is LTS, the patented LiteTouch System.

# **Feel the Difference**Rainin LiteTouch System

Rainin pipettes equipped with the revolutionary LTS™ LiteTouch™ System reduce tip ejection force by as much as 85%. With LTS, tips load easily, seal perfectly and eject with almost no effort.