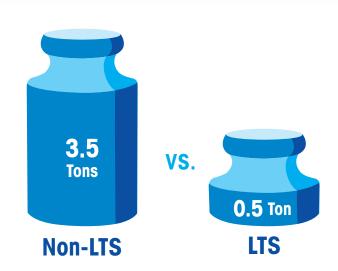

### **Why Force Matters**

Over the course of a month, a typical pipette user's thumb exerts roughly 3.5 tons of force ejecting tips. Switching that user to a Rainin pipette with LTS would reduce thumb force by a factor of 7!

### Less Fatigue

LTS-equipped pipettes reduce fatigue and allow you to concentrate on your work and pipetting technique.

Learn more about ergonomic pipetting at www.mt.com/LTS

**Small Sealing Ring** 