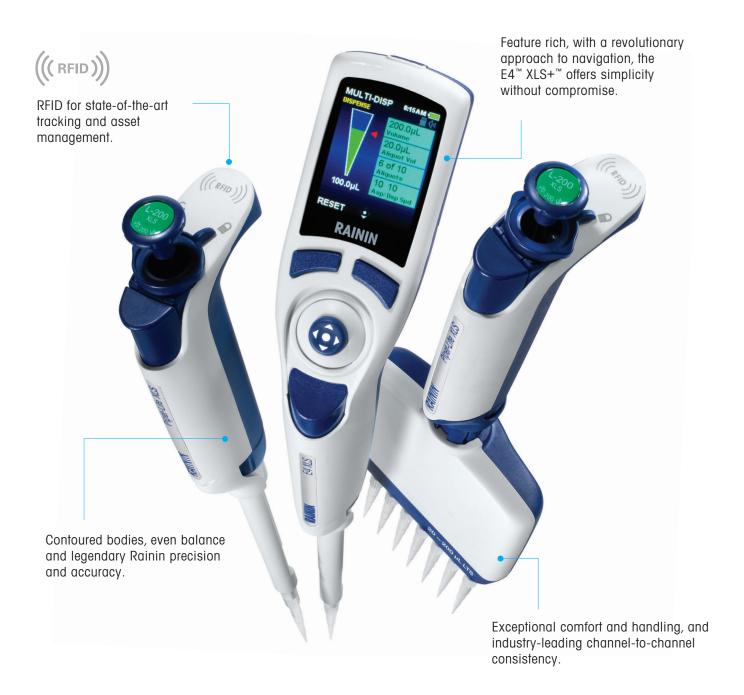

## With PipetteX, You're in Control

With PipetteX™ and SmartStand, you have a powerful pipette tracking and calibration management system. Using the RFID chip embedded in every Rainin XLS-brand pipette, PipetteX tracks every pipette's usage, location and service data automatically.

### Rainin XLS+™ Pipettes

Place any Rainin XLS/XLS+ pipette on a SmartStand to instantly see the pipette's calibration status and service details right at the bench.

### **Multiple SmartStands**

Connect SmartStand to PipetteX via Bluetooth or USB drive to automatically transfer serial numbers, service and other data to the PipetteX database.

# Place a pipette on SmartStand and instantly know:

- Compliance status
- Service data
- ID numbers
- Battery level (E4 XLS)

Simplify your pipette management! www.mt.com/PipetteX