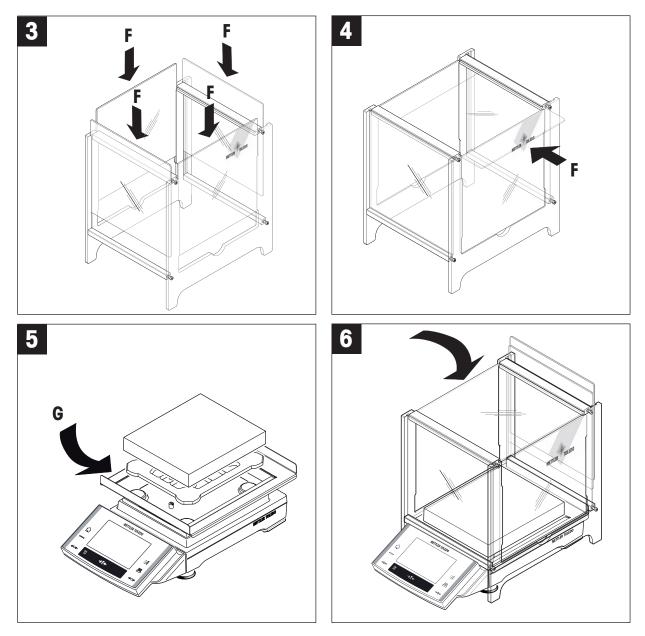

## Installation Instructions









## Acrylic Care, Parts A and B

**Cleaning of acrylic glass (PMMA):** Wash with a mild soap or detergent and lukewarm water solution. Use a clean soft cloth or sponge and as much solution as possible. Rinse well! Dry by blotting with a damp cloth or chamois.

**DO NOT USE:** Window cleaning fluids, scouring compounds, disinfectants, gritty cloths, leaded or ethyl gasoline or strong solvents such as alcohol, ammonia, acetone, chloride, carbon tetra chloride etc..

www.mt.com -

For more information



Mettler-Toledo AG Laboratory & Weighing Technologies CH-8606 Greifensee, Switzerland Phone +41 44 944 22 11 Fax +41 44 944 30 60

Subject to technical changes © Mettler-Toledo AG 07/2012 30006578A en