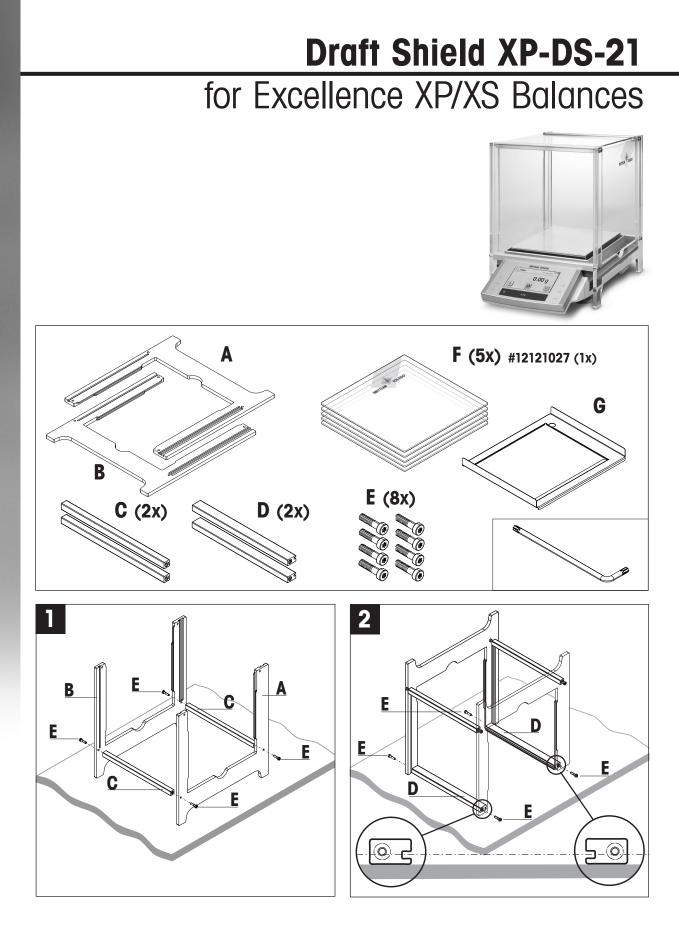

## Installation Instructions









## Acrylic Care, Parts A and B

**Cleaning of acrylic glass (PMMA):** Wash with a mild soap or detergent and lukewarm water solution. Use a clean soft cloth or sponge and as much solution as possible. Rinse well! Dry by blotting with a damp cloth or chamois.

**DO NOT USE:** Window cleaning fluids, scouring compounds, disinfectants, gritty cloths, leaded or ethyl gasoline or strong solvents such as alcohol, ammonia, acetone, chloride, carbon tetra chloride etc..

www.mt.com -

For more information



Mettler-Toledo AG Laboratory & Weighing Technologies CH-8606 Greifensee, Switzerland Phone +41 44 944 22 11 Fax +41 44 944 30 60

Subject to technical changes © Mettler-Toledo AG 07/2012 30006578A en