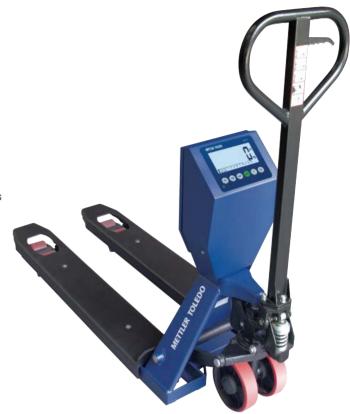

# **Precise and Simple Pallet Weighing**

# Rugged, Fast and Easy to Use

# Ergonomic Full Function Handle

- Easy to Lift
- Easy to Move
- Easy to Weigh

### **Turning Wheel**

- · Effortless steering
- Easy ride over uneven surfaces

#### **Terminal**

- Large 7-digit LCD display
- Low power consumption and automatic shut off
- Five standard keys plus two free definable function keys

## **BTA231 Pallet Truck Scale**

Precise and Simple Pallet Weighing

The mobile battery-powered solution for pallet weighing in one easy step. The BTA231 Pallet Truck Scale is the ideal solution for fast and precise mobile weighing in industrial and warehousing applications.