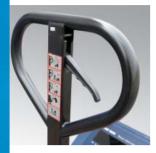

# Ergonomic Full Function Handle

- Easy to Lift
- Easy to Move
- Easy to Weigh

#### **Terminal**

- Large 7-digit LCD display
- Low power consumption and automatic shut off
- Five standard keys plus two free definable function keys