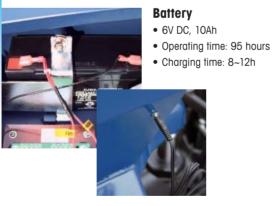

Single Fork Width

180 mm

6 function tactile keypad

**Battery with Charger** 

6VDC, 10Ah

95 hours operating time 8~12 hours charging time **Operating Temperature** 

-10°C to +40°C <85% humidity

**Pallet Truck Construction** 