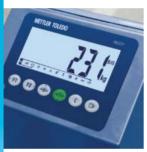

#### **Terminal**

- Large 7-digit LCD display
- Low power consumption and automatic shut off
- Five standard keys plus two free definable function keys

## **BTA231 Pallet Truck Scale**

Display

**Load Cell Capacity** 

7 digit bright LCD 40mm high 1 ton x 4, 2mV/V

Capacity

2,000 kg

Lifting Height 115 mm

Precision