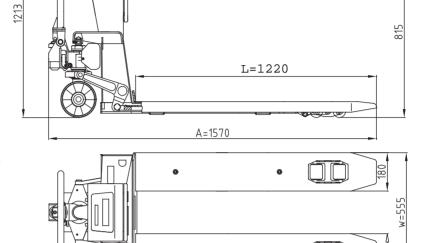

#### Pallet Truck Scale

| Item     | Model       | Capacity | Display Resolution | Fork Size (w x I) | Length A | Shipping Information |           |            |            |
|----------|-------------|----------|--------------------|-------------------|----------|----------------------|-----------|------------|------------|
|          |             | [†]      | [kg]               | [mm]              | [mm]     | Length[mm]           | Width[mm] | Height[mm] | Weight[kg] |
| 30217454 | BTA231-555E | 2        | 1                  | 555 x 1220        | 1570     | 1720                 | 625       | 995        | 200        |