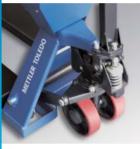

# **Precise and Simple Pallet Weighing**

# Rugged, Fast and Easy to Use



# Ergonomic Full Function Handle

- Easy to Lift
- Easy to Move
- Easy to Weigh



### **Turning Wheel**

- · Effortless steering
- Easy ride over uneven surfaces



#### **Terminal**

- Large 7-digit LCD display
- Low power consumption and automatic shut off
- Five standard keys plus two free definable function keys



## **BTA231 Pallet Truck Scale**

Precise and Simple Pallet Weighing

The mobile battery-powered solution for pallet weighing in one easy step. The BTA231 Pallet Truck Scale is the ideal solution for fast and precise mobile weighing in industrial and warehousing applications.





#### Technical data

## **BTA231 Pallet Truck Scale**

Display

**Load Cell Capacity** 

7 digit bright LCD 40mm high 1 ton x 4, 2mV/V

Capacity

2,000 kg

Lifting Height 115 mm

Precision

0.1% maximum deviation from

measuring range

Fork Height Lowered: 75 mm

Raised: 190 m