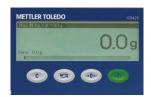

## Full graphic display

The backlit LCD display with graphic capability offers great readability and guides you through your paint mixes with ease.

### ICS425d-35LA paint

You need to mix more than 7 kg of paint? The ICS425d-35LA paint scale helps you to achieve this with a wide 35kg range, big and flexible display and digital weighing sensor. Be more accurate and speed-up your production at the same time!