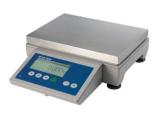

#### **Built to fit**

Are you looking for a high capacity paint scale that truly fits into your environment? If so, the new ICS425d-35LA paint aluminum diecast compact scale is the right choice for you. Benefit from the rugged design, various integration options and user-friendly handling.

### ICS425d-35LA paint

You need to mix more than 7 kg of paint? The ICS425d-35LA paint scale helps you to achieve this with a wide 35kg range, big and flexible display and digital weighing sensor. Be more accurate and speed-up your production at the same time!

#### Technical Data ICS425d-35LA paint

| Display          | LCD liquid crystal graphical display, with backlighting.                                         |
|------------------|--------------------------------------------------------------------------------------------------|
| Character height | Default layout mode = 20 mm                                                                      |
| Keypad           | Tactile-touch membrane keypad (PET)<br>Scratch-resistant material                                |
| Mains connection | 100 – 240 V / 50 – 60 Hz / 300 mA<br>Power cord approx. 2.5m                                     |
| Data interfaces  | Standard: RS232 Optionally one additional data interface: USB device (Connection to PC) or WLAN  |
| Capacity         | 35 Kg                                                                                            |
| Resolution       | 0.1 g                                                                                            |
| Platform size    | 240 x 350mm                                                                                      |
| Weight of scale  | 7,7 Kg                                                                                           |
| Accessories      | Cable with plugs for the offered interfaces, stand (height 330) wall bracket, cover for terminal |