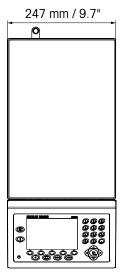

#### **Dimensions**

The Terminal is tightly mounted with two screws (wrench size 10mm) on the platform.

Height 110 – 120 mm /4.4" – 4.8" (adjustable)

The terminal can be mounted on the longer and the shorter side of the platform or just placed next to the platform or mounted on to the wall.