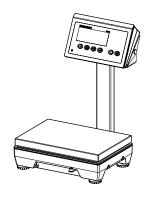

|
| Resolution       | 0.1 g                                                                                            |
| Platform size    | 240 x 350mm                                                                                      |
| Weight of scale  | 7,7 Kg                                                                                           |
| Accessories      | Cable with plugs for the offered interfaces, stand (height 330) wall bracket, cover for terminal |

#### **Dimensions**

The Terminal is tightly mounted with two screws (wrench size 10mm) on the platform.

Height 110 – 120 mm /4.4" – 4.8" (adjustable)

The terminal can be mounted on the longer and the shorter side of the platform or just placed next to the platform or mounted on to the wall.









Stand model (height: 330 mm)

# **METTLER TOLEDO Service**



Mettler-Toledo AG

CH-8606 Greifensee Switzerland Tel. +41 44 944 22 11 Fax +41 44 944 30 60

Subject to technical changes ©01/2014 Mettler-Toledo AG www.mt.com

For more information