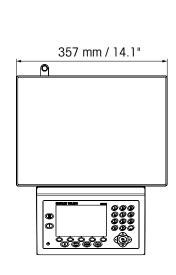

#### **Dimensions**

The Terminal is tightly mounted with two screws (wrench size 10mm) on the platform.

Height 110 – 120 mm /4.4" – 4.8" (adjustable)

The terminal can be mounted on the longer and the shorter side of the platform or just placed next to the platform or mounted on to the wall.