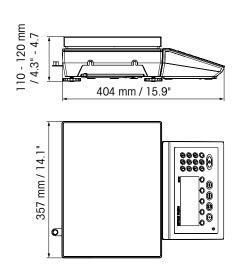

#### **Dimensions**

The Terminal is tightly mounted with two screws (wrench size 10mm) on the platform.

Height 110 – 120 mm /4.4" – 4.8" (adjustable)

The terminal can be mounted on the longer and the shorter side of the platform or just placed next to the platform or mounted on to the wall.