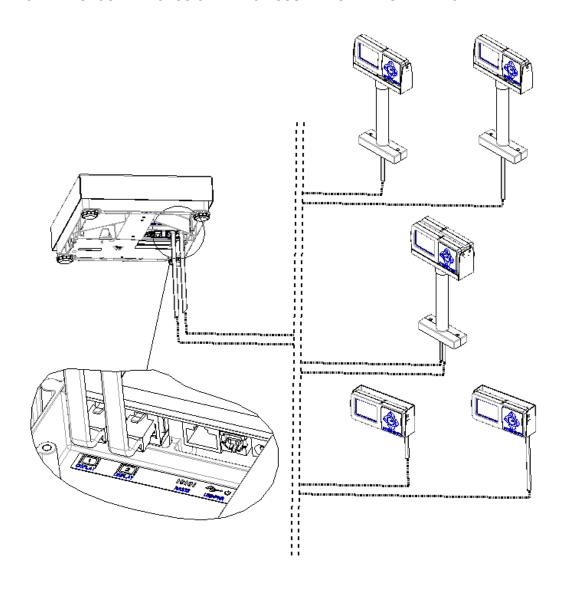

#### **MAJOR COMPONENTS:**

- 1. BCA SCALE WITH NO BASE-MOUNTED DISPLAY
- 2. REMOTE DISPLAYS:
  - a. (2) WALL MOUNTS or
  - b. (2) SINGLE TOWERS or
  - c. (1) WALL MOUNT, (1) SINGLE TOWER or
  - d. (1) DUAL TOWER

#### **INSTALLATION INSTRUCTIONS:**

- 1. REMOVE POWER FROM SCALE BEFORE TAKING ANY STEPS TOWARD ADDING DISPLAYS.
- 2. LOCATE THE I/O CONNECTOR ACCESS UNDER THE SCALE.
- 3. IF THERE IS A BASE-MOUNTED DISPLAY, THIS MUST BE DISCONNECTED.
- 4. RELEASE THE RJ45 "PHONE" STYLE CONNECTOR BY PRESSING DOWN THE TAB.
- 5. CONNECT THE NEW DISPLAYS BY SIMPLY PUSHING THE RJ45 CONNECTOR INTO EITHER DISPLAY CONNECTOR UNTIL IT CLICKS.
- 6. MOUNT THE REMOTE DISPLAYS WHERE DESIRED. (MOUNTING SCREWS NOT PROVIDED.)
- 7. ARRANGE AND SECURE EXCESS CABLE TO ASSURE A SAFE INSTALLATION.