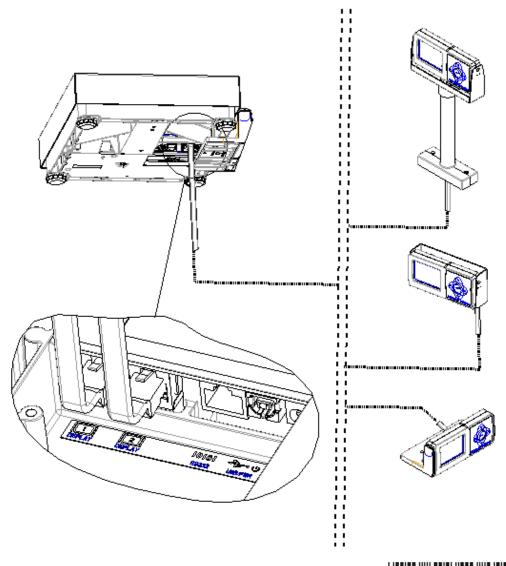

## **MAJOR COMPONENTS:**

- 1. BCA SCALE WITH OR W/O BASE-MOUNTED DISPLAY
- 2. REMOTE DISPLAYS:
  - a. WALL MOUNT or
  - b. SINGLE TOWER

## **INSTALLATION INSTRUCTIONS:**

- 1. REMOVE POWER FROM SCALE BEFORE TAKING ANY STEPS TOWARD ADDING DISPLAYS.
- 2. LOCATE THE I/O CONNECTOR ACCESS UNDER THE SCALE.
- 3. IF THERE IS AN EXISTING BASE-MOUNTED DISPLAY IT CAN REMAIN CONNECTED.
- 4. CONNECT THE NEW DISPLAY BY SIMPLY PUSHING THE RJ45 CONNECTOR INTO THE UNUSED DISPLAY CONNECTOR UNTIL IT CLICKS.
- 5. MOUNT THE REMOTE DISPLAYS WHERE DESIRED. (MOUNTING SCREWS NOT PROVIDED.)
- 6. WHEN ADDING A BASE MOUNT DISPLAY IT CAN BE LOCATED IN ANY OF (3) MOUNT LOCATIONS.
- 7. ARRANGE AND SECURE EXCESS CABLE TO ASSURE A SAFE INSTALLATION.