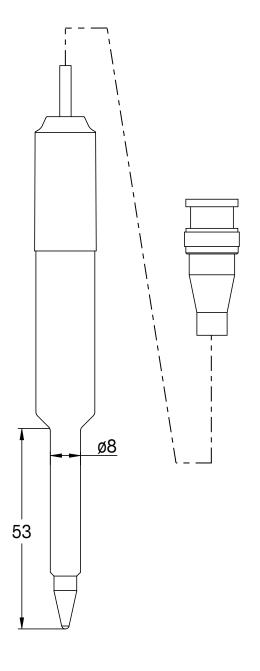

## **LE427**

pH Ref °C ISM

For semi-solid and solid samples as meat, fruits, cheese and soil

| Sensor type                       | combined pH electrode |
|-----------------------------------|-----------------------|
| Order number                      | 51340333              |
| Specifications                    |                       |
| pH range                          | 111                   |
| zero point (pH)                   | 7.00 ± 0.25           |
|                                   |                       |
| temperature range                 | 050 °C                |
| temperature probe                 | -                     |
|                                   |                       |
| shaft material                    | glass                 |
| membrane glass                    | LoT                   |
| membrane resistance               | < 250MΩ               |
|                                   |                       |
| reference system                  | Ag / AgCl             |
| reference diaphragm               | ceramic               |
| reference electrolyte             | gel                   |
| bridge electrolyte                | -                     |
|                                   |                       |
| electrode head                    | =                     |
| cable length                      | 1.0 m                 |
| connector                         | BNC                   |
|                                   |                       |
| cell constant (cm <sup>-1</sup> ) | -                     |
| cell type                         | -                     |
|                                   |                       |
| indicating metal                  | -                     |
|                                   |                       |
| Storage                           |                       |
| 3M KCI (51350072)                 |                       |