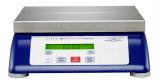

## Light Wash-Down—General Purpose Scale

The METTLER TOLEDO Viper IP65 is a Viper Simple Weighing plus additional TYPE 4X/IP65 water protection for light wash-down applications. The perfect scale for use in kitchen, bakeries, food buffets, or catering.

| Model         | Capacity (kg/lb) | Resolution (kg/lb)  | Platform Size (in.) |
|---------------|------------------|---------------------|---------------------|
| Viper IP PM 3 | 3 kg/7.5 lb      | 0.0002 kg/0.000 5lb | 7.9" x 9.5"         |
| Viper IP PM 6 | 6 kg/12 lb       | 0.0005 kg/0.001 lb  | 7.9" x 9.5"         |
| Viper IP PM12 | 12 kg/24 lb      | 0.001 kg/0.002 lb   | 7.9" x 9.5"         |
| Viper IP SM12 | 12 kg/24 lb      | 0.001 kg/0.002 lb   | 9.5" x 13.8"        |
| Viper IP SM30 | 30 kg/75 lb      | 0.002 kg/0.005 lb   | 9.5" x 13.8"        |
| Viper IP SM60 | 60 kg/120 lb     | 0.005 kg/0.01 lb    | 9.5" x 13.8"        |

VIPER IP SM

VIPER IP PM