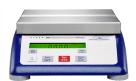

## Light Wash-Down—General Purpose Scale

The METTLER TOLEDO Viper IP65 is a Viper Simple Weighing plus additional TYPE 4X/IP65 water protection for light wash-down applications. The perfect scale for use in kitchen, bakeries, food buffets, or catering.

| Model         | Capacity (kg/lb) | Resolution (kg/lb)  | Platform Size (in.) |
|---------------|------------------|---------------------|---------------------|
| Viper IP PM 3 | 3 kg/7.5 lb      | 0.0002 kg/0.000 5lb | 7.9" x 9.5"         |
| Viper IP PM 6 | 6 kg/12 lb       | 0.0005 kg/0.001 lb  | 7.9" x 9.5"         |
| Viper IP PM12 | 12 kg/24 lb      | 0.001 kg/0.002 lb   | 7.9" x 9.5"         |
| Viper IP SM12 | 12 kg/24 lb      | 0.001 kg/0.002 lb   | 9.5" x 13.8"        |
| Viper IP SM30 | 30 kg/75 lb      | 0.002 kg/0.005 lb   | 9.5" x 13.8"        |
| Viper IP SM60 | 60 kg/120 lb     | 0.005 kg/0.01 lb    | 9.5" x 13.8"        |

VIPER IP SM

VIPER IP PM