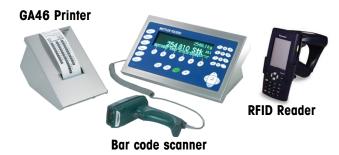

#### **Connect**

Put an IND690 in your harsh environment and connect it back to your PC sitting safely in your office.

- Integrates seamlessly to your existing networks with flexible connectivity options to get data to your PC where it's needed.
- Connect to barcode scanners or RFID readers to reduce data entry mistakes.

## Connectivity to Peripherals and Networks

- RFID
- **■** Barcode Readers
- Bluetooth®
- Wireless 802.11b
- USB
- **■** Ethernet
- Serial (RS232/422/485)
- CL20mA
- Analog Output
- Digital I/O Output
- Profibus®

### Flexible Platform, Focused Solution

Connect up to four scales. Mix and match scale types to your needs.

Reduce entry errors using bar code scanners and RFID readers. Print labels using the GA46 Printer.