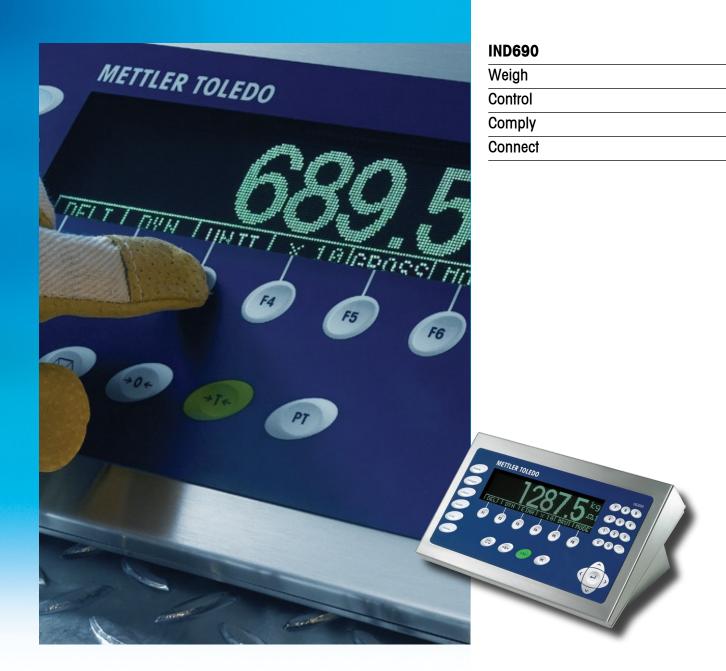

# **Connects to Your World**

Optimized weighing from start to finish

#### Weigh

Connect up to 4 scales simultaneously with a sum scale. Scale types include standard analog load cell, high precision scale bases, high precision analytical balances, and even BBK 4xx series scales.

- Mix and match the scale types to your needs.
- The large bright display provides the operator with easy to see information, even at a distance and under low light conditions.
- Multiple message lines and graphical data create efficiency in your operation.

#### Contro

Years of experience went into creating proven application software for powerful weighing solutions.

- Optimize your application software without programming to suit your requirements.
- Connect the IND690 to your office PC and remotely control the terminal.

#### Comply

The stainless steel enclosure of the IND690 is designed for use in harsh environments.

- Complies with NSF and EHEDG regulations for the food industry.
- Complies with GMP regulations for the chemical and pharmaceutical industries.
- IP69K enclosure is resistant to high-pressure and steam jet cleaning.

#### **Connect**

Put an IND690 in your harsh environment and connect it back to your PC sitting safely in your office.

- Integrates seamlessly to your existing networks with flexible connectivity options to get data to your PC where it's needed.
- Connect to barcode scanners or RFID readers to reduce data entry mistakes.