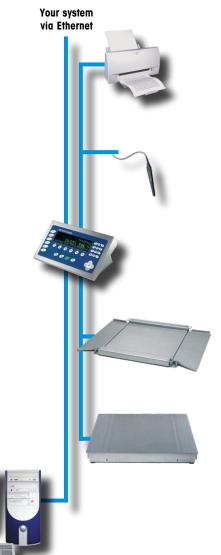

#### Weigh

Connect up to 4 scales simultaneously with a sum scale. Scale types include standard analog load cell, high precision scale bases, high precision analytical balances, and even BBK 4xx series scales.

### Flexible Platform, Focused Solution

Connect up to four scales. Mix and match scale types to your needs.

Reduce entry errors using bar code scanners and RFID readers. Print labels using the GA46 Printer.

## Connectivity to Peripherals and Networks

- RFID
- **■** Barcode Readers
- Bluetooth®
- Wireless 802.11b
- USB
- **■** Ethernet
- Serial (RS232/422/485)
- CL20mA
- Analog Output
- Digital I/O Output
- Profibus®