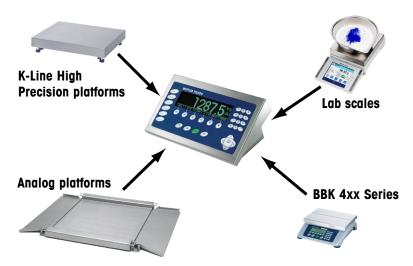

#### Weigh

Connect up to 4 scales simultaneously with a sum scale. Scale types include standard analog load cell, high precision scale bases, high precision analytical balances, and even BBK 4xx series scales.

- Mix and match the scale types to your needs.
- The large bright display provides the operator with easy to see information, even at a distance and under low light conditions.
- Multiple message lines and graphical data create efficiency in your operation.