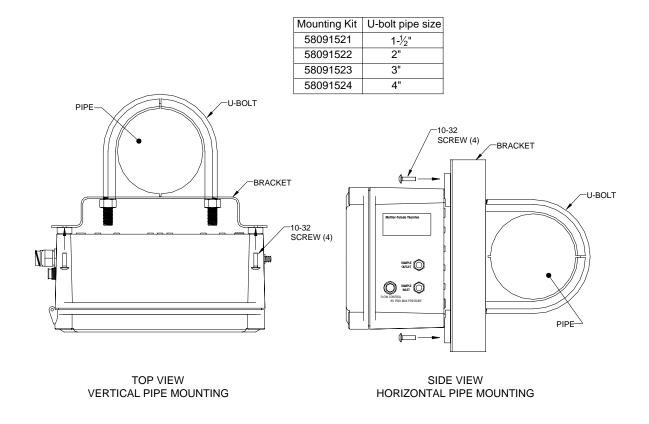

## INSTALLATION INSTRUCTIONS for 5000TOC Sensor Pipe Mounting Kits

The 5000TOC Sensor can be mounted on either vertical or horizontal pipe. These kits consist of a mounting bracket, (4) mounting screws and (2) U-bolts with nuts, of the size listed in the table. Referring to the illustration below, locate the U-bolts on the pipe, line up the bracket to the appropriate U-bolt size slots, install the nuts and tighten. Do not over tighten and deform the bracket. Mount the 5000TOC Sensor to the bracket with (4) #10-32 screws included with the kit.