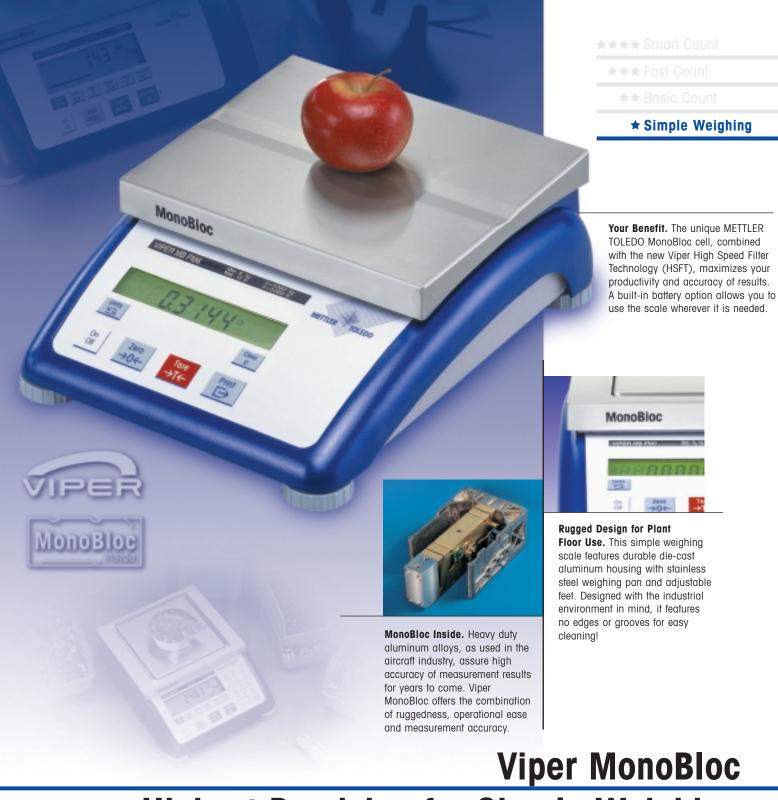

# Viper MonoBloc Simple Weighing

| ☐ MonoBloc Load Cell for Highest Resolution |
|---------------------------------------------|
| Rugged Die-Cast Aluminum Housing            |
| RS232 Interface                             |
| Zero, Tare, Print, Units, and Clear-Key     |
|                                             |

#### **MonoBloc Features:**

Long-term Stability Temperature Tolerant High Resolution Repeatability Linearity