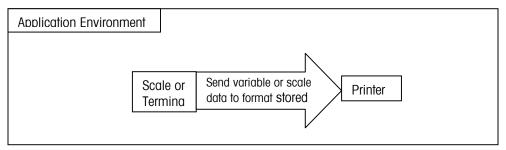

## Label Creation Software for the 8863 and 8867 Printers

| Model               | LabelBLAZER Software                                                     |
|---------------------|--------------------------------------------------------------------------|
| Type                | 32-bit program / Windows 98/2000/NT compatible                           |
| Data-type support   | Variable, global fields, fixed text, graphics, barcode                   |
| Graphics support    | BMP (monochrome)                                                         |
| Additional features | Drawing tools, (lines, boxes, rectangle), text and graphics rotation     |
| Fonts               | Printer dependent                                                        |
|                     | • 3 font types from .0625 in (1.58 mm) to .75 in (19.05 mm)              |
|                     | Expandable horizontally and vertically up to 24x                         |
| Bar codes           | Printer dependent                                                        |
|                     | Code 39, Interleaved 2 of 5, Code 128 (A,B,C), LOGMARS, UPC-A, UPC-E,    |
|                     | UPC-2 & 5 digit addendums, UPC random weight, Code 93, Plessey,          |
|                     | Codabar, USCS, UCC / EAN Code 128, Postnet, Code 128 MOD 43,             |
|                     | PDF417, EAN-8, EAN-13                                                    |
| Key Features        | Format label on PC.                                                      |
|                     | Designate fields for scale and variable data; add graphics and barcodes. |
|                     | Download label formats directly to METTLER TOLEDO 8863 and 8867          |
|                     | printers.                                                                |