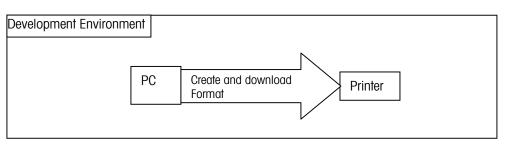

## Label Creation Software for the 8863 and 8867 Printers

| Model               | LabelBLAZER Software                                                     |
|---------------------|--------------------------------------------------------------------------|
| Type                | 32-bit program / Windows 98/2000/NT compatible                           |
| Data-type support   | Variable, global fields, fixed text, graphics, barcode                   |
| Graphics support    | BMP (monochrome)                                                         |
| Additional features | Drawing tools, (lines, boxes, rectangle), text and graphics rotation     |
| Fonts               | Printer dependent                                                        |
|                     | • 3 font types from .0625 in (1.58 mm) to .75 in (19.05 mm)              |
|                     | Expandable horizontally and vertically up to 24x                         |
| Bar codes           | Printer dependent                                                        |
|                     | Code 39, Interleaved 2 of 5, Code 128 (A,B,C), LOGMARS, UPC-A, UPC-E,    |
|                     | UPC-2 & 5 digit addendums, UPC random weight, Code 93, Plessey,          |
|                     | Codabar, USCS, UCC / EAN Code 128, Postnet, Code 128 MOD 43,             |
|                     | PDF417, EAN-8, EAN-13                                                    |
| Key Features        | Format label on PC.                                                      |
|                     | Designate fields for scale and variable data; add graphics and barcodes. |
|                     | Download label formats directly to METTLER TOLEDO 8863 and 8867          |
|                     | printers.                                                                |