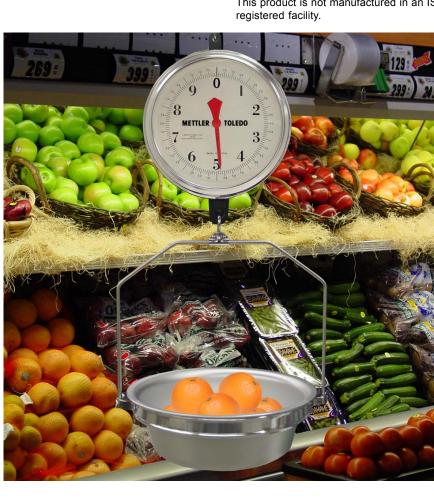

The Model 2114 mechanical hanging scale allows a customer to quickly estimate the weight of their food purchases before reaching the checkout. It is ideally suited for produce, bulk foods, or any other area where weight estimates are required for customer satisfaction.

The Model 2114 features a chromeplated steel housing and an easy-toread 9" dial face. The stainless steel pan provides long-term environmental protection and superior aesthetic value. The pan is easily removed from the hanger for cleaning.