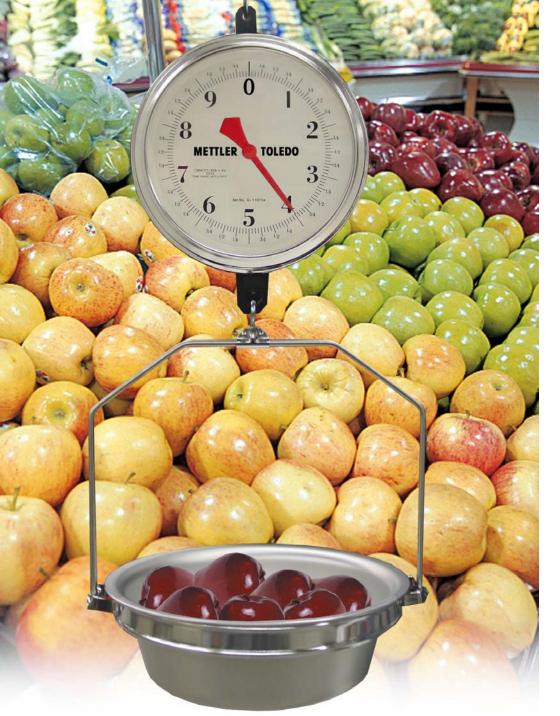

The Model 2114 mechanical hanging scale allows a customer to quickly estimate the weight of their food purchases before reaching the checkout. It is ideally suited for produce, bulk foods, or any other area where weight estimates are required for customer satisfaction.

The Model 2114 features a chromeplated steel housing and an easy-toread 9" dial face. The stainless steel pan provides long-term environmental protection and superior aesthetic value. The pan is easily removed from the hanger for cleaning.

## **Dimensions**

Overall Height (w/Hanging Hook):

33 Inches/83.8 cm

Overall Width: 16 inches/40.6 cm

Dial Diameter: 9"/23 cm

**Commodity Pan:** 

14.5"/36.8 cm Dia by 5"/12.7 cm

## **Weighing Capacities Available**

30 lb x 1 oz or 15 kg x 20 g