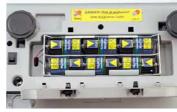

### Open accu lid (NiCd vendor exemplary)

**Accessories** Please ask your

authorised METTLER

approved

accessories.

TOLEDO dealer for

230V AC, 50Hz / 12V DC - 12V Cigarette car adapter cable

- Battery operation by 6 rechargeable (NiCd) D-cells

Charging current 350 mA

Stand by time

1.200 mAh some 40 h 4.000 mAh some 140 h

Stand by time depends on the age and the charging condition of the