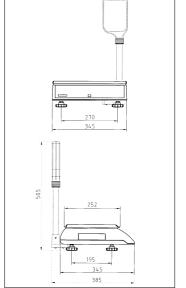

# and with or without a mains supply

LP-CN(T) / LP-CW Dimensions in mm

### Models LP-CN / LP-CNT:

**Performance** Keyboard with 20 keys

> - Tare-key - Re-zero key - FIX-key - Auto zero function - 15 PLU memories 4 presets (M1 - M4) Sleep-Mode (NiCd operation) - Stainless steel platter 340 x 252 mm

### Model LP-CW:

Performance - Auto zero function

- Stainless steel platter 340 x 252 mm

Screen display - 7 Segment LCD - one-sided

- Weight 5 digits

Power supply - Power network operation via plug-in power supply