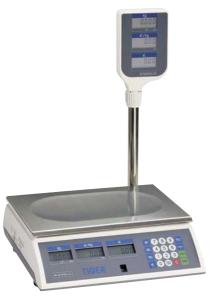

### Models LP-CN / LP-CNT:

**Performance** Keyboard with 20 keys

> - Tare-key - Re-zero key - FIX-key - Auto zero function - 15 PLU memories 4 presets (M1 - M4) Sleep-Mode (NiCd operation) - Stainless steel platter 340 x 252 mm

**Displays** - 7 segment LCD backlighted - double-sided

> - Weight 5 digits - Unit price 6 digits - Total price 6 digits - Fix indicator Battery charge indicator

- Power network operation via plug-in power supply, **Power supply** 