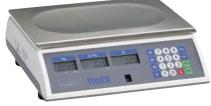

### Model LP-CW:

Performance - Auto zero function

- Stainless steel platter 340 x 252 mm

Screen display - 7 Segment LCD - one-sided

- Weight 5 digits

Power supply - Power network operation via plug-in power supply