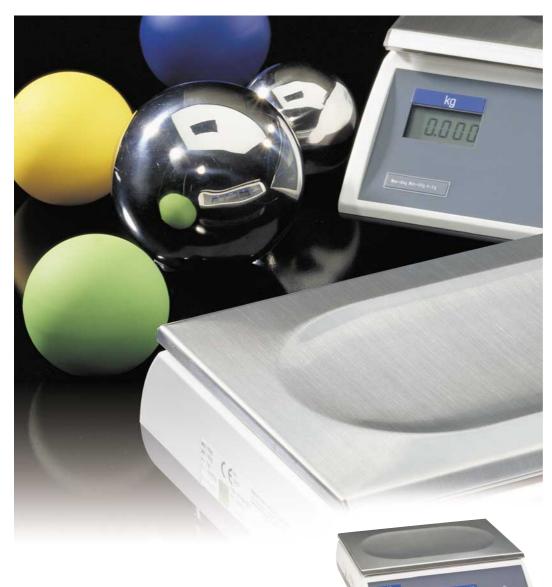

## Rugged, portable and versatile

TIGER Compact scales of METTLER TOLEDO:
A clever solution for indoor and outdoor use.

LP-CN - Price computing scale

LP-CW - Weigh check scale

LP-CNT - Price computing scale with tower

### Whenever or wherever you need it,

- 10° - + 40° Range 30 kg Operation Graduation - 20° - + 50° 2 g 5 g 10 g Storage

Automatic return to zero