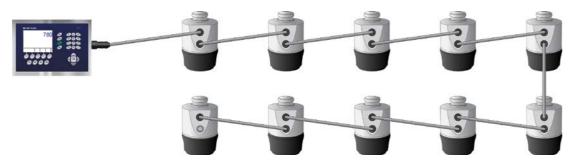

# Improved Performance with POWERCELL

METTLER TOLEDO'S POWERCELL® PDX® load cells offer highly advanced features. These smart load cells deliver a long list of benefits, including:

- Better reliability with a junction-box-free design (figure 1)
- Proven lightning protection for higher uptime
- Condition monitoring for peace of mind
- 100% stainless steel for long life and durability
- Laser-welded enclosure to prevent ingress
- Environmental protection with IP68/IP69K ratings
- Enhanced accuracy and digital compensation
- Ensured METTLER TOLEDO quality

Figure 1: Daisy chain design of POWERCELL® PDX® systems