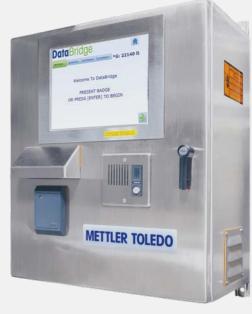

### DataBridge™ management software

Innovative DataBridge<sup>™</sup> vehicle scale management software enables you to eliminate manual errors in transaction management. You can be confident in your data collection processes and gain true operational visibility.

# **Automate Your Operation**

Faster Processing at the Scale

Pair DataBridge transaction management software with the IND9U Unattended Terminal for easy and effective data integration.

www.mt.com/databridge