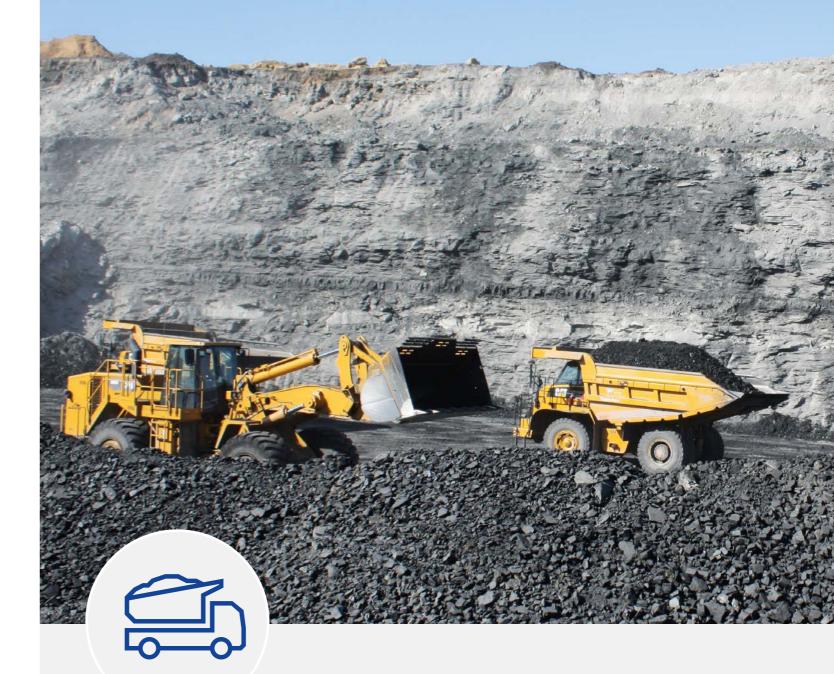

# Tank and Hopper Weighing Robust and Reliable Solutions

As mined material is moved into separators and other equipment, weight can be used to control processes and manage inventory. METTLER TOLEDO provides weigh module systems that are incorporated into the structures of tanks, vessels, hoppers and silos to ensure safety, accuracy and reliability in even the most challenging mining application.

### Comprehensive product line

MultiMount™, PinMount™ and PowerMount™ weigh modules are engineered using finite element analysis (FEA) and physical testing to verify results. They are available in capacities of 11 lb to 660,000 lb (5 kg to 300 t) to meet published load ratings in all force planes. These modules also incorporate built-in lift-off protection and vertical down stops for protection from wind loads and other potentially damaging forces.