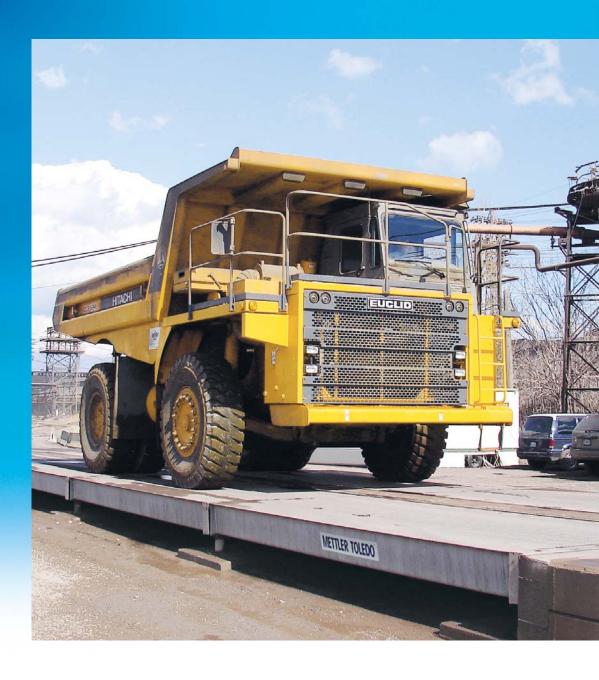

# **Vehicle Scales**

# Designed to Fit Your Application

Giant off-road haulers, road-going carriers and railroad vessels all carry loads to be weighed. METTLER TOLEDO is a premier global manufacturer of complete vehicle weighing systems designed to weigh those loads accurately and reliably. Weighbridges are offered in a range of sizes and capacities, allowing you to measure production yield, manage inventory, and process transactions day in and day out.

#### Off-road vehicle scales

METTLER TOLEDO provides scales to accommodate your largest excavation and transport vehicles.