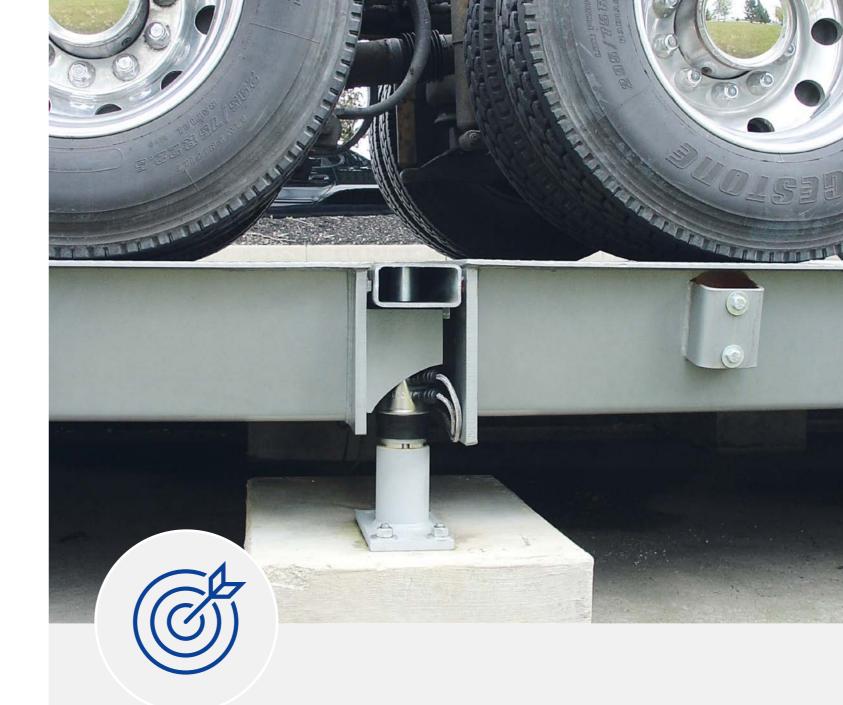

# Improved Performance with POWERCELL

METTLER TOLEDO'S POWERCELL® PDX® load cells offer highly advanced features. These smart load cells deliver a long list of benefits, including:

- Better reliability with a junction-box-free design (figure 1)
- Proven lightning protection for higher uptime
- Condition monitoring for peace of mind
- 100% stainless steel for long life and durability
- Laser-welded enclosure to prevent ingress
- Environmental protection with IP68/IP69K ratings
- Enhanced accuracy and digital compensation
- Ensured METTLER TOLEDO quality

Figure 1: Daisy chain design of POWERCELL® PDX® systems