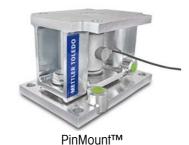

### Comprehensive product line

MultiMount™, PinMount™ and PowerMount™ weigh modules are engineered using finite element analysis (FEA) and physical testing to verify results. They are available in capacities of 11 lb to 660,000 lb (5 kg to 300 t) to meet published load ratings in all force planes. These modules also incorporate built-in lift-off protection and vertical down stops for protection from wind loads and other potentially damaging forces.

## Right-the-first-time installation

Our MultiMount™, PinMount™ and PowerMount™ weigh modules are shipped fully locked and aligned to protect the load cell and ensure proper alignment during installation. This SafeLock™ feature also allows shipping and installation without the load cell installed for additional protection.

## Accurate weighing performance

MultMount™, PinMount™ and PowerMount™ incorporate a self-aligning load suspension with 360-degree checking to ensure the utmost repeatability and accuracy. Additionally, component load cells come with certified global metrological and hazardous area approvals.