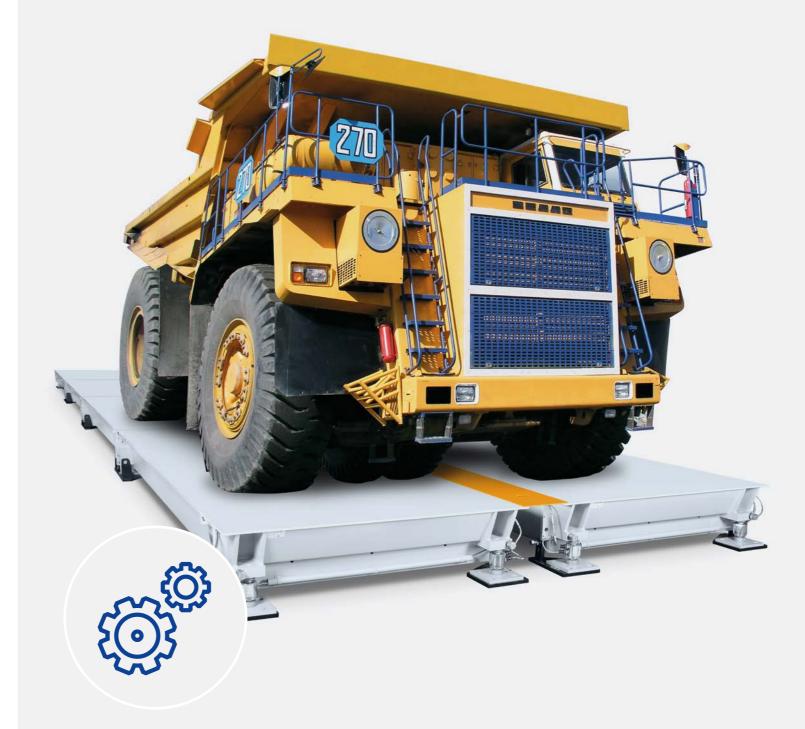

# Designed to Fit Your Application

Giant off-road haulers, road-going carriers and railroad vessels all carry loads to be weighed. METTLER TOLEDO is a premier global manufacturer of complete vehicle weighing systems designed to weigh those loads accurately and reliably. Weighbridges are offered in a range of sizes and capacities, allowing you to measure production yield, manage inventory, and process transactions day in and day out.

## **Engineered to Perform**

METTLER TOLEDO vehicle scales are engineered using a unique combination of computer-based simulations and true physical lifecycle testing using machines designed specifically for this purpose.