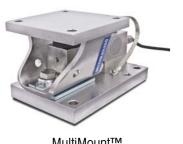

### Comprehensive product line

MultiMount™, PinMount™ and PowerMount™ weigh modules are engineered using finite element analysis (FEA) and physical testing to verify results. They are available in capacities of 11 lb to 660,000 lb (5 kg to 300 t) to meet published load ratings in all force planes. These modules also incorporate built-in lift-off protection and vertical down stops for protection from wind loads and other potentially damaging forces.

MultiMount™

PowerMount™

## Right-the-first-time installation

Our MultiMount™, PinMount™ and PowerMount™ weigh modules are shipped fully locked and aligned to protect the load cell and ensure proper alignment during installation. This SafeLock™ feature also allows shipping and installation without the load cell installed for additional protection.

## Accurate weighing performance

MultMount™, PinMount™ and PowerMount™ incorporate a self-aligning load suspension with 360-degree checking to ensure the utmost repeatability and accuracy. Additionally, component load cells come with certified global metrological and hazardous area approvals.