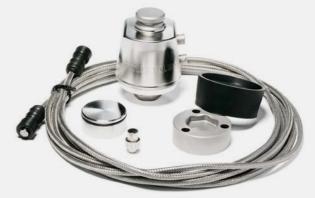

## **Bring New Life to Existing Equipment**

with an Upgrade

Enjoy the reliability and accuracy of a new scale for a fraction of the cost. By upgrading the load cell system in an existing scale, you can modernize older equipment while utilizing the structurally-sound weighbridge and foundation you already have. It is a cost-effective way to extend the life of an aging scale.

A variety of load cell upgrade kits are available to fit your operational needs and bring new life to your existing assets.

www.mt.com/POWERCELL