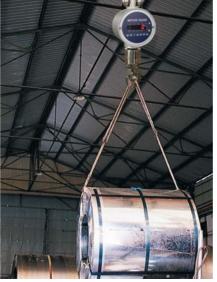

# Convenient overhead weighing solution

For legal trade or non-trade situation

# High safety, reliability and performence

METTLER TOLEDO PCA320 integrated crane scale represents the latest level of technology and performance in the weighing industry.

Super power saving engine, loadcell physical protection, waterproof, antishockprint circuit board, 5 digital 25mm LED display, versatile features and TUV, CE, EC approvals do make it the ideal scale for overhead material weighing and handling in legal trade or non-trade situation.