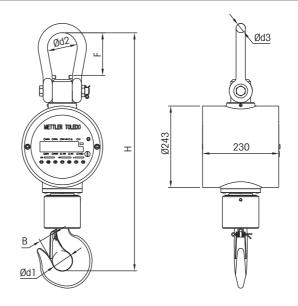

### **Models and Dimensions**

| Model       | Resolution(kg) | Net(kg) | Dimensions(mm) |    |     |     |     |     |  |
|-------------|----------------|---------|----------------|----|-----|-----|-----|-----|--|
|             |                |         | Н              | В  | Ød1 | F   | Ød2 | Ød3 |  |
| PCA320-0100 | 0.05           | - 28    | 632            | 40 | 50  | 97  | 60  | 20  |  |
| PCA320-0250 | 0.1            |         |                |    |     |     |     |     |  |
| PCA320-0500 | 0.2            |         |                |    |     |     |     |     |  |
| PCA320-1    | 0.5            |         |                |    |     |     |     |     |  |
| PCA320-2    | 1              | 30      | 688            | 40 | 50  | 130 | 90  | 28  |  |
| PCA320-3    | 1              | 32      | 726            | 47 | 60  |     |     |     |  |
| PCA320-5    | 2              | 32      | 726            | 47 | 60  | 130 | 90  | 28  |  |
| PCA320-10   | 5              | 60      | 935            | 69 | 85  | 165 | 100 | 36  |  |