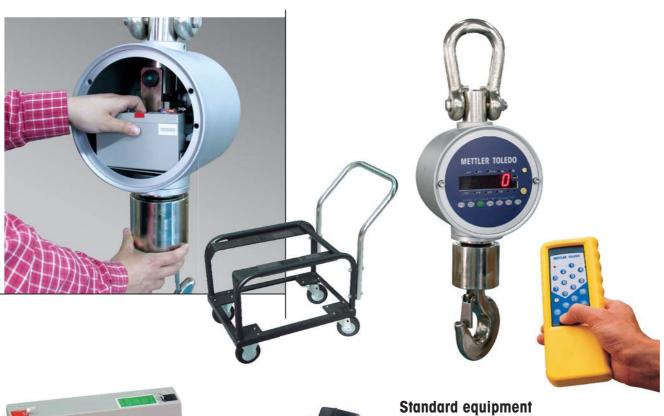

- One Scale Body(including LED display, Loadcell)
- Two Batteries(rechargeable)
- One Charger
- One Remote controller
- One Cart