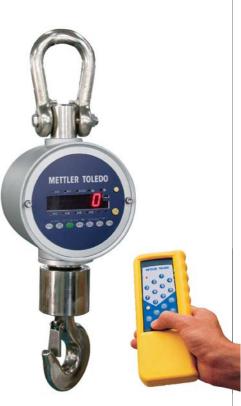

# **PCA320 Integrated Crane Scale**

#### **PCA320 Features**

- 5 digital 25mm high brightness LED display
- Steel housing with anticorrosive coat
- Electroplated hook and shackle
- Waterproof construction, enclosure IP65
- Swivel hook keeping weight reading always facing you
- Scale body key board and remote operating
- Power: 6VDC 7Ah lead acid battery, 2 Units, being used in turn and changed easily
- Infraed remote control
- Super power saving, 150 hours continuous use between charging
- Especially suitable to be used in dim or evening shift situation

#### **PCA320 Functions**

- Cursors indicating weight unit, data feature and scale situation
- 7 keys and its combination realizing function shift and parameter setting
- Tare, clear, zero, dynamic testing, auto zero maintenance
- 10 tare memories, 10 ID number manual or automatic weight accumulation
- 10 weighing memories
- Power saving mode, automatic sleep and power off overtime static weighing
- Peak hold, high and low preset point output
- Low voltage alarm and automatic power off