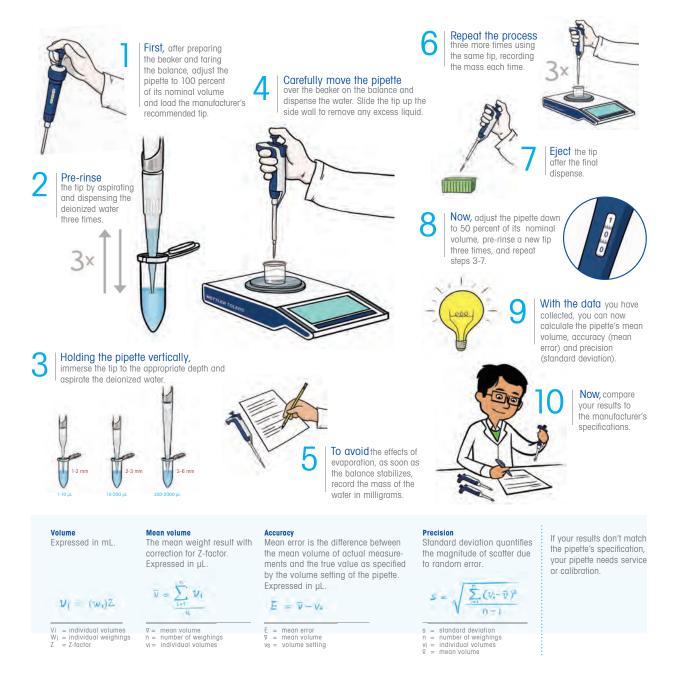

## **Quick Check**

Evaluate a pipette's performance using this easy gravimetric Quick Check. You'll need a balance and the SmartTrap beaker, some deionized water and an area to work in that's free from drafts, direct sunlight and vibration.

For pipettes bigger than 10  $\mu\text{L},$  use a 5-place balance. For 10  $\mu\text{L}$  or less use a 6-place balance.

For more Quick Check tools and white papers, visit mt.com/gpp-qc

Mettler-Toledo GmbH Im Langacher 44 8606 Greifensee, Switzerland www.mt.com/contact