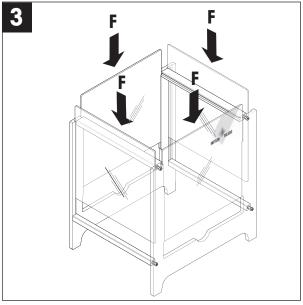

## **Draft Shield MS-DS-21**

## for NewClassic MS-S Balances





















## Acrylic Care, Parts A and B

**Cleaning of acrylic glass (PMMA):** Wash with a mild soap or detergent and lukewarm water solution. Use a clean soft cloth or sponge and as much solution as possible. Rinse well! Dry by blotting with a damp cloth or chamois.

**DO NOT USE:** Window cleaning fluids, scouring compounds, disinfectants, gritty cloths, leaded or ethyl gasoline or strong solvents such as alcohol, ammonia, acetone, chloride, carbon tetra chloride etc..

www.mt.com -

For more information

Mettler-Toledo AG

Laboratory & Weighing Technologies CH-8606 Greifensee, Switzerland Phone +41 44 944 22 11 Fax +41 44 944 30 60

Subject to technical changes © Mettler-Toledo AG 07/2012 30006576A en