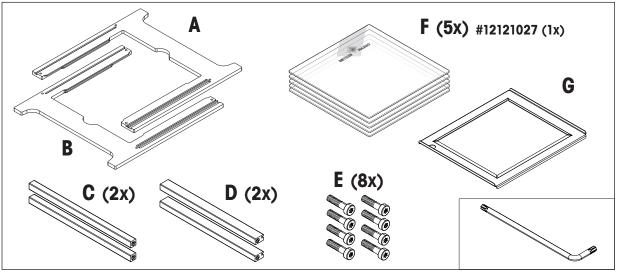

## **Draft Shield MS-DS-21**

## for NewClassic MS-S Balances





















## Acrylic Care, Parts A and B

**Cleaning of acrylic glass (PMMA):** Wash with a mild soap or detergent and lukewarm water solution. Use a clean soft cloth or sponge and as much solution as possible. Rinse well! Dry by blotting with a damp cloth or chamois.

**DO NOT USE:** Window cleaning fluids, scouring compounds, disinfectants, gritty cloths, leaded or ethyl gasoline or strong solvents such as alcohol, ammonia, acetone, chloride, carbon tetra chloride etc..

www.mt.com -

For more information

Mettler-Toledo AG

Laboratory & Weighing Technologies CH-8606 Greifensee, Switzerland Phone +41 44 944 22 11 Fax +41 44 944 30 60

Subject to technical changes © Mettler-Toledo AG 07/2012 30006576A en