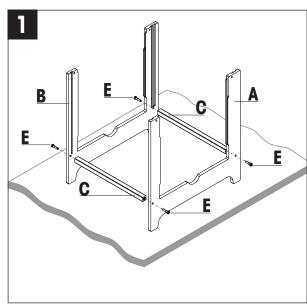

## **Draft Shield MS-DS-21**

## for NewClassic MS-S Balances





















## Acrylic Care, Parts A and B

**Cleaning of acrylic glass (PMMA):** Wash with a mild soap or detergent and lukewarm water solution. Use a clean soft cloth or sponge and as much solution as possible. Rinse well! Dry by blotting with a damp cloth or chamois.

**DO NOT USE:** Window cleaning fluids, scouring compounds, disinfectants, gritty cloths, leaded or ethyl gasoline or strong solvents such as alcohol, ammonia, acetone, chloride, carbon tetra chloride etc..

www.mt.com -

For more information

Mettler-Toledo AG

Laboratory & Weighing Technologies CH-8606 Greifensee, Switzerland Phone +41 44 944 22 11 Fax +41 44 944 30 60

Subject to technical changes © Mettler-Toledo AG 07/2012 30006576A en