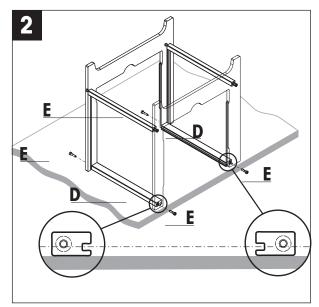

## **Draft Shield MS-DS-21**

## for NewClassic MS-S Balances





















## Acrylic Care, Parts A and B

**Cleaning of acrylic glass (PMMA):** Wash with a mild soap or detergent and lukewarm water solution. Use a clean soft cloth or sponge and as much solution as possible. Rinse well! Dry by blotting with a damp cloth or chamois.

**DO NOT USE:** Window cleaning fluids, scouring compounds, disinfectants, gritty cloths, leaded or ethyl gasoline or strong solvents such as alcohol, ammonia, acetone, chloride, carbon tetra chloride etc..

www.mt.com -

For more information

Mettler-Toledo AG

Laboratory & Weighing Technologies CH-8606 Greifensee, Switzerland Phone +41 44 944 22 11 Fax +41 44 944 30 60

Subject to technical changes © Mettler-Toledo AG 07/2012 30006576A en