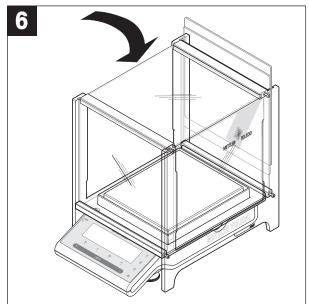

## **Draft Shield MS-DS-21**

## for NewClassic MS-S Balances





















## Acrylic Care, Parts A and B

**Cleaning of acrylic glass (PMMA):** Wash with a mild soap or detergent and lukewarm water solution. Use a clean soft cloth or sponge and as much solution as possible. Rinse well! Dry by blotting with a damp cloth or chamois.

**DO NOT USE:** Window cleaning fluids, scouring compounds, disinfectants, gritty cloths, leaded or ethyl gasoline or strong solvents such as alcohol, ammonia, acetone, chloride, carbon tetra chloride etc..

www.mt.com -

For more information

Mettler-Toledo AG

Laboratory & Weighing Technologies CH-8606 Greifensee, Switzerland Phone +41 44 944 22 11 Fax +41 44 944 30 60

Subject to technical changes © Mettler-Toledo AG 07/2012 30006576A en