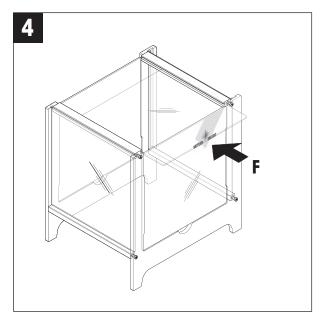

## **Draft Shield MS-DS-21**

## for NewClassic MS-S Balances





















## Acrylic Care, Parts A and B

**Cleaning of acrylic glass (PMMA):** Wash with a mild soap or detergent and lukewarm water solution. Use a clean soft cloth or sponge and as much solution as possible. Rinse well! Dry by blotting with a damp cloth or chamois.

**DO NOT USE:** Window cleaning fluids, scouring compounds, disinfectants, gritty cloths, leaded or ethyl gasoline or strong solvents such as alcohol, ammonia, acetone, chloride, carbon tetra chloride etc..

www.mt.com -

For more information

Mettler-Toledo AG

Laboratory & Weighing Technologies CH-8606 Greifensee, Switzerland Phone +41 44 944 22 11 Fax +41 44 944 30 60

Subject to technical changes © Mettler-Toledo AG 07/2012 30006576A en