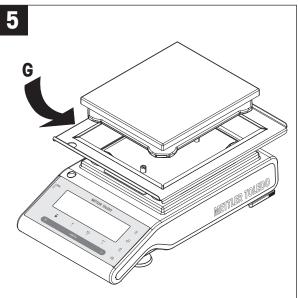

## **Draft Shield MS-DS-21**

## for NewClassic MS-S Balances





















## Acrylic Care, Parts A and B

**Cleaning of acrylic glass (PMMA):** Wash with a mild soap or detergent and lukewarm water solution. Use a clean soft cloth or sponge and as much solution as possible. Rinse well! Dry by blotting with a damp cloth or chamois.

**DO NOT USE:** Window cleaning fluids, scouring compounds, disinfectants, gritty cloths, leaded or ethyl gasoline or strong solvents such as alcohol, ammonia, acetone, chloride, carbon tetra chloride etc..

www.mt.com -

For more information

Mettler-Toledo AG

Laboratory & Weighing Technologies CH-8606 Greifensee, Switzerland Phone +41 44 944 22 11 Fax +41 44 944 30 60

Subject to technical changes © Mettler-Toledo AG 07/2012 30006576A en