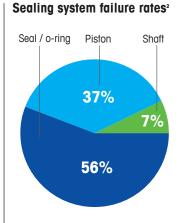

**Reduce out-of-tolerance failures** Regularly scheduled preventive

maintenance keeps pipettes in peak condition and reduces out-oftolerance failures.

<sup>2</sup> Data based on a 2011 Rainin study of over 120,000 pipettes serviced.